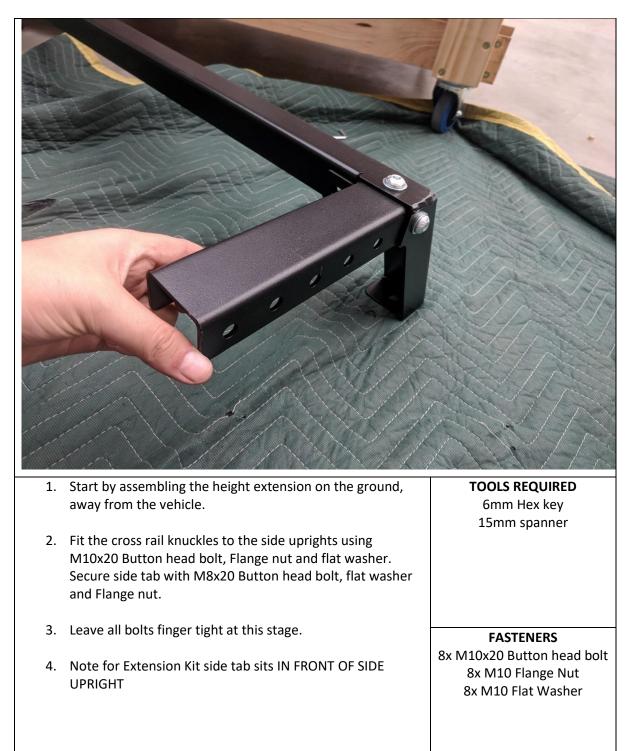

# **HEIGHT EXTENSION KIT**

| <ol> <li>With Assistance lift the height extension onto the existing<br/>base rack.</li> </ol> | TOOLS REQUIRED |
|------------------------------------------------------------------------------------------------|----------------|
|                                                                                                | FASTENERS      |