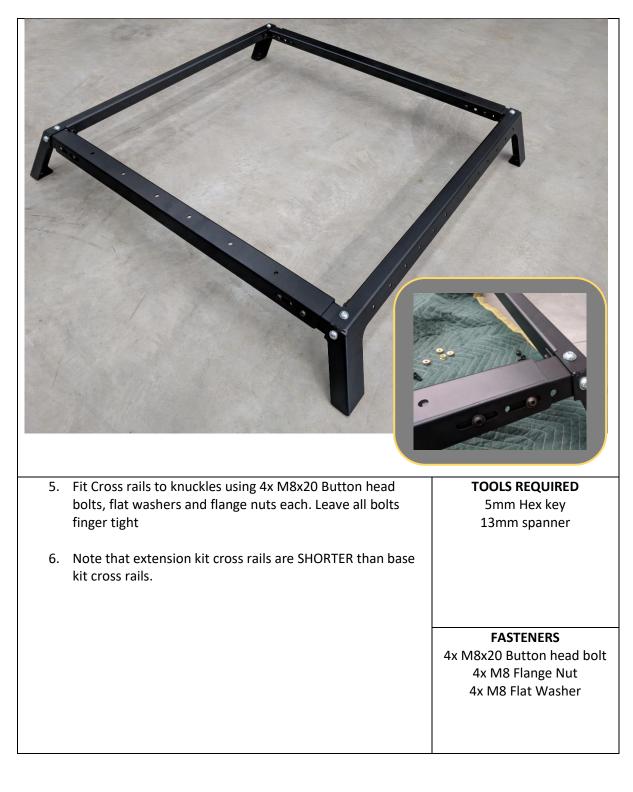

10/04/19

| Ax Bolts on<br>Each End                                                                                                                           |                                                                                 |
|---------------------------------------------------------------------------------------------------------------------------------------------------|---------------------------------------------------------------------------------|
|                                                                                                                                                   |                                                                                 |
| <ol> <li>Lift up cross bars onto opposite side knuckles. Secure<br/>with 8x M8x20 Button Head bolts, Flat washers and<br/>flange nuts.</li> </ol> | TOOLS REQUIRED                                                                  |
|                                                                                                                                                   | FASTENERS<br>8x M8x20 Button head bolt<br>8x M8 Flange Nut<br>8x M8 Flat Washer |