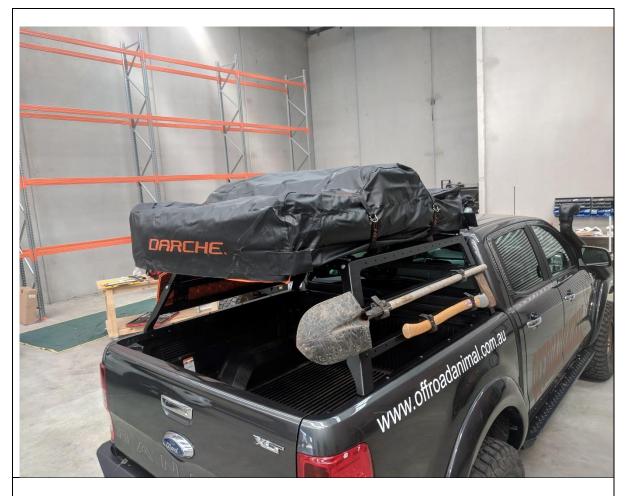

Washer.
- 22. Secure to side rail of tub and tub rack using M8x20 Button Head bolts, M8 washers and M8 Flange Nuts.

**TOOLS REQUIRED** T45 Torx Bit 4mm Hex Key 5mm Hex Key

FASTENERS **T45 Torx Factory Bolts** M6x16 Bolt Large M6 Washer 2x M8x20 Button Head Bolt 2xM8 Flat Washer 2x M8 Flange Nut

Per Side









Congratulations! Head for the tracks and enjoy the versatility of the tub rack on your Ute!

# **HEIGHT EXTENSION KIT**









| <ol> <li>With Assistance lift the height extension onto the existing<br/>base rack.</li> </ol> | TOOLS REQUIRED |
|------------------------------------------------------------------------------------------------|----------------|
|                                                                                                | FASTENERS      |







Congratulations! Head for the tracks and enjoy the extra space of the tub rack extension on your Ute!