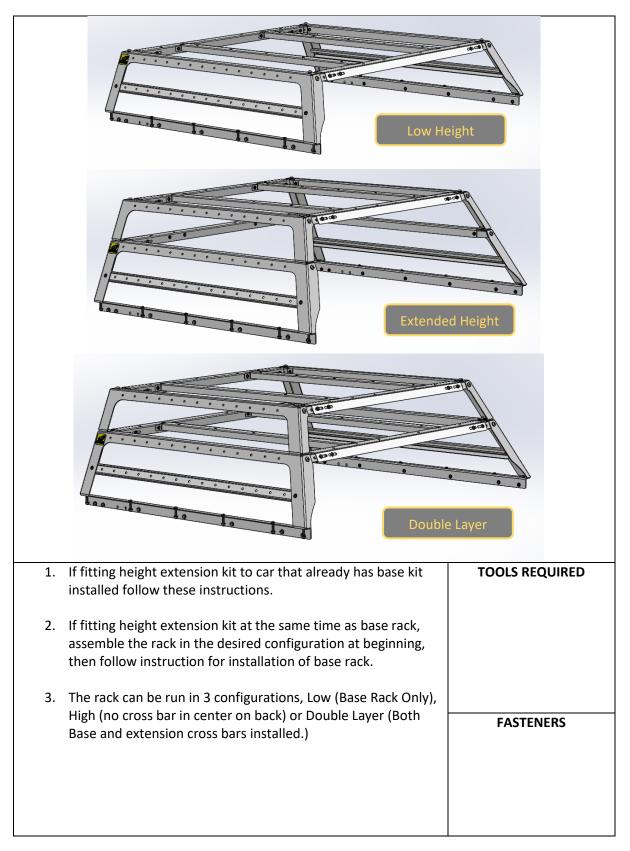

# **HEIGHT EXTENSION KIT**

| <ol> <li>With Assistance lift the height extension onto the existing<br/>base rack.</li> </ol> | TOOLS REQUIRED |
|------------------------------------------------------------------------------------------------|----------------|
|                                                                                                | FASTENERS      |