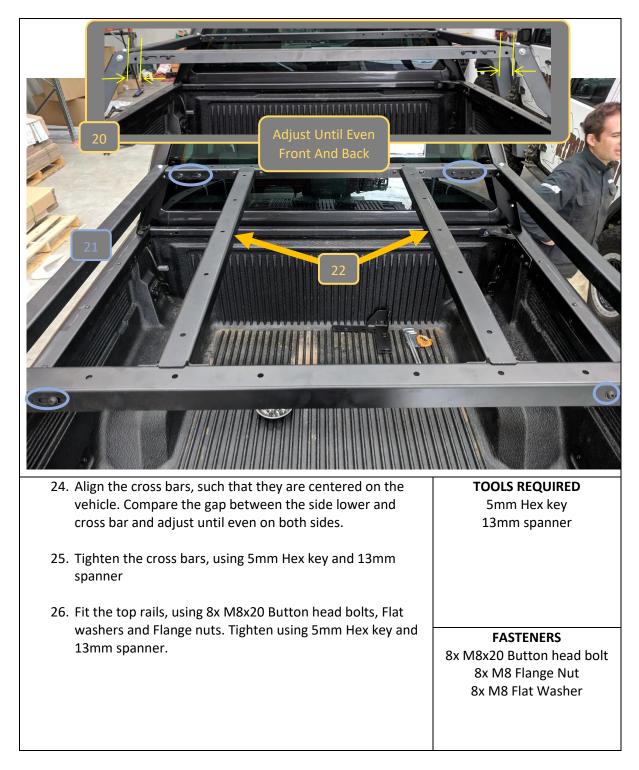

10/04/19

| Ax Bolts on<br>Each End                                                                                                                           |                                                                                 |
|---------------------------------------------------------------------------------------------------------------------------------------------------|---------------------------------------------------------------------------------|
|                                                                                                                                                   |                                                                                 |
| <ol> <li>Lift up cross bars onto opposite side knuckles. Secure<br/>with 8x M8x20 Button Head bolts, Flat washers and<br/>flange nuts.</li> </ol> | TOOLS REQUIRED                                                                  |
|                                                                                                                                                   | FASTENERS<br>8x M8x20 Button head bolt<br>8x M8 Flange Nut<br>8x M8 Flat Washer |