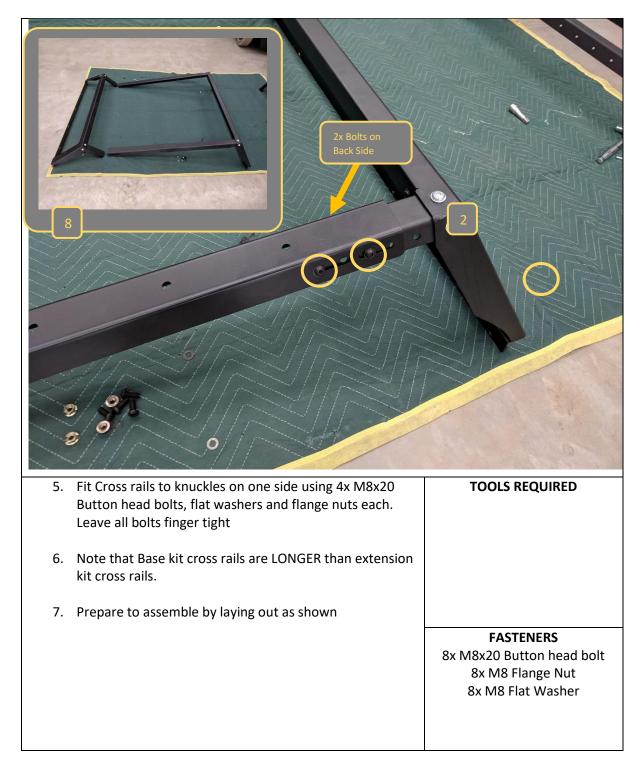

| 1 | B-0181R | Cross Rail Knuckle, Front- Tub Rack |  |
|---|---------|-------------------------------------|--|
| 1 | B-0181L | Cross Rail Knuckle, Front- Tub Rack |  |

# Base Kit Small Parts – Contained in Small Parts Kit Bag

| Qty | Part Number                   | Description                                    |
|-----|-------------------------------|------------------------------------------------|
| 58  | M8 FLAT WASHER- BLACK<br>ZINC | M8 FW- BLACK ZINC                              |
| 46  | M8 X 20 BHCS BLACK ZINC       | SCREW, BUTTON HEAD CAP, M8X20X1.25<br>BLACK ZP |
| 58  | M8 FLANGE NUT                 | Flange Nut, M8x1.25 G8.8 ZP                    |
| 8   | M10X25 BHCS                   | SCREW, BUTTON HEAD CAP, M10X25X1.5             |
|     |                               | GR12.9 ZP                                      |
| 8   | M10 Flat Washer               | M10 FW                                         |
| 8   | M10 FLANGE NUT                | Flange Nut, M10x1.5 G8.8 ZP                    |
| 12  | M8 X 45 BHCS BZP              | SCREW, BUTTON HEAD CAP, M8X45X1.25             |
|     |                               | BLACK ZP                                       |
| 1   | OFA-LOGO                      | OFFROAD ANIMAL METAL LOGO                      |

# **Extension Kit Main Parts – In the Box**

| Qty | Part Number | Description                         | Image                                                                                                          |
|-----|-------------|-------------------------------------|----------------------------------------------------------------------------------------------------------------|
| 1   | B-0188L     | Side Upper - Tub Rack               | The second s |
| 1   | B-0188R     | Side Upper - Tub Rack               |                                                                                                                |
| 1   | B-0180L     | Cross Rail Knuckle, Rear - Tub Rack |                                                                                                                |
| 1   | B-0180R     | Cross Rail Knuckle, Rear - Tub Rack |                                                                                                                |
| 1   | B-0176      | Cross Rail, Rear Upper - Tub Rack   | A LA                                                                                                           |
| 1   | B-0177      | Cross Rail, Front Upper - Tub Rack  | i i i i i i i i i i i i i i i i i i i                                                                          |
| 2   | B-0190      | Top Rail, Upper- Tub Rack           |                                                                                                                |
| 1   | B-0182L     | Cover Plate, Rear - Tub Rack        | 0                                                                                                              |
| 1   | B-0182R     | Cover Plate, Rear - Tub Rack        | 000                                                                                                            |
| 2   | B-0183      | Cover Plate, Front- Tub Rack        | 0                                                                                                              |