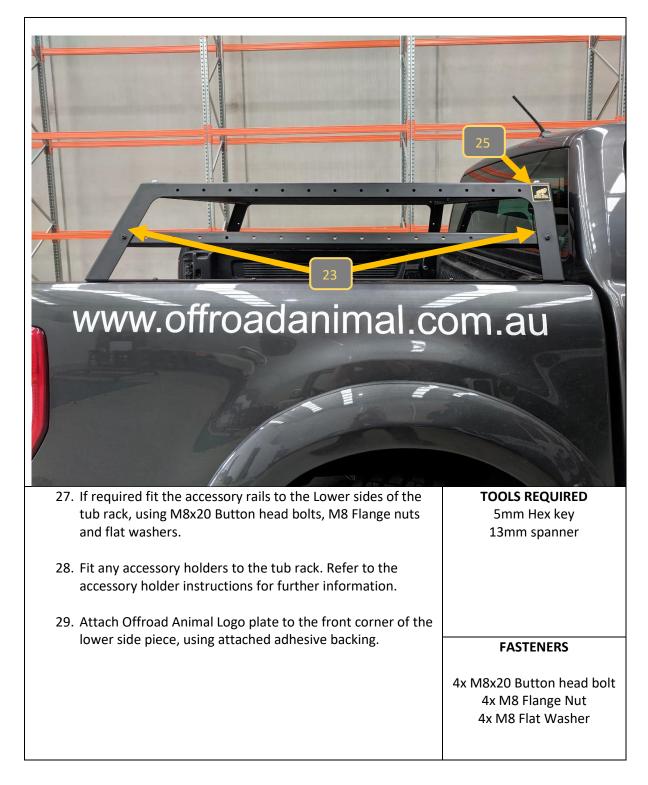

- 19. For Ford Ranger owners, fit the Tub brace now.
- 20. Secure brace to side of tub using Existing T45 Torx Bolts from sports bar.
- 21. Secure brace to front of tub using supplied M6x16 Button head bolt and large M6 Washer.
- 22. Secure to side rail of tub and tub rack using M8x20 Button Head bolts, M8 washers and M8 Flange Nuts.

**TOOLS REQUIRED** T45 Torx Bit 4mm Hex Key 5mm Hex Key

FASTENERS **T45 Torx Factory Bolts** M6x16 Bolt Large M6 Washer 2x M8x20 Button Head Bolt 2xM8 Flat Washer 2x M8 Flange Nut

Per Side

Congratulations! Head for the tracks and enjoy the versatility of the tub rack on your Ute!