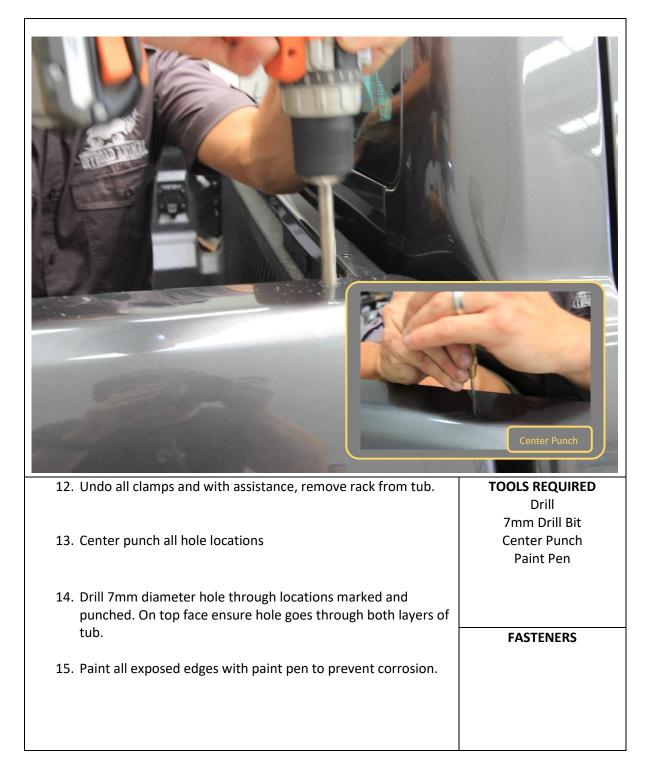

# **TOOLS REQUIRED**

The following tools will be required to install the product.

| Hand Tools             | Power Tools    | Workshop Equipment |
|------------------------|----------------|--------------------|
| Hex (Allen) Key Set 4- | Electric Drill | Paint pen          |
| 8mm                    | 7mm drill bit  | Permanent Marker   |
| Metric Socket Set 8-19 |                |                    |
| mm                     |                |                    |
| G Clamps or Vice Grips |                |                    |
|                        |                |                    |
|                        |                |                    |
|                        |                |                    |
|                        |                |                    |
|                        |                |                    |
|                        |                |                    |
|                        |                |                    |
|                        |                |                    |
|                        |                |                    |
|                        |                |                    |
|                        |                |                    |
|                        |                |                    |
|                        |                |                    |
|                        |                |                    |
|                        |                |                    |
|                        |                |                    |
|                        |                |                    |