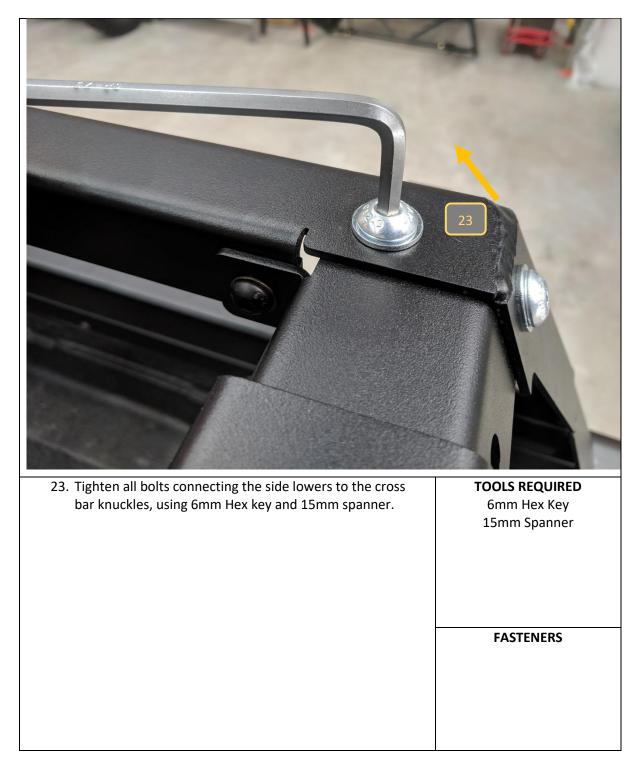

10/04/19

| Ax Bolts on<br>Each End                                                                                                                           |                                                                                 |
|---------------------------------------------------------------------------------------------------------------------------------------------------|---------------------------------------------------------------------------------|
|                                                                                                                                                   |                                                                                 |
| <ol> <li>Lift up cross bars onto opposite side knuckles. Secure<br/>with 8x M8x20 Button Head bolts, Flat washers and<br/>flange nuts.</li> </ol> | TOOLS REQUIRED                                                                  |
|                                                                                                                                                   | FASTENERS<br>8x M8x20 Button head bolt<br>8x M8 Flange Nut<br>8x M8 Flat Washer |