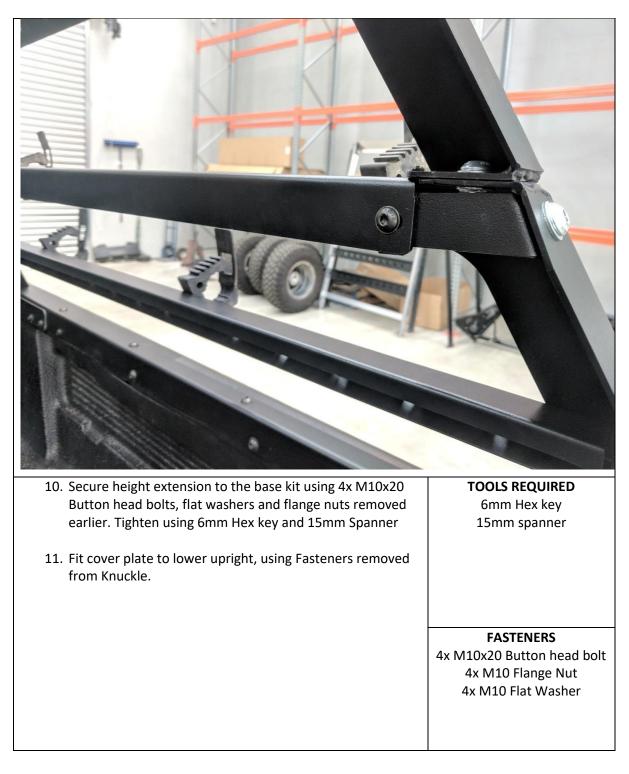

# **HEIGHT EXTENSION KIT**

| <ol> <li>With Assistance lift the height extension onto the existing<br/>base rack.</li> </ol> | TOOLS REQUIRED |
|------------------------------------------------------------------------------------------------|----------------|
|                                                                                                | FASTENERS      |