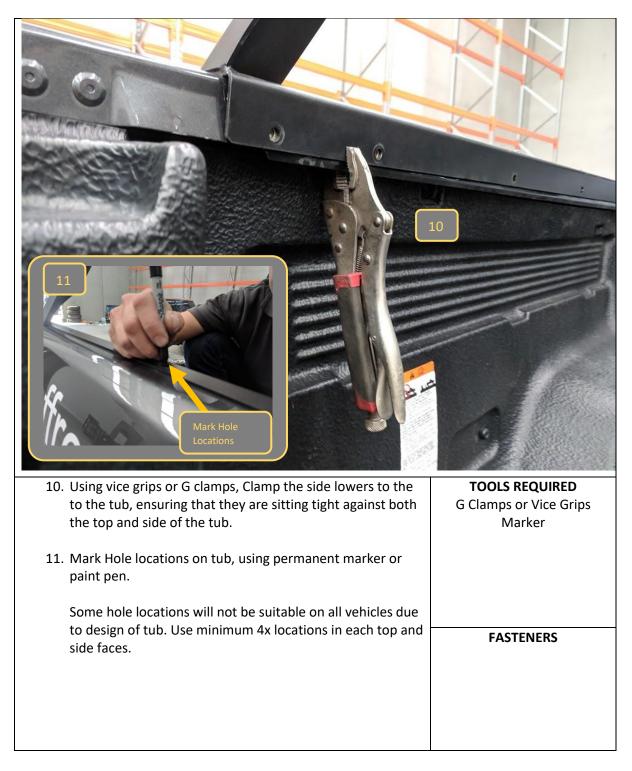

| 9. | With assistance, Lift the assembled tub rack onto the bed<br>of the ute.<br>Ensure the side rails are sitting on the top face of the tub<br>and that the rack is sitting as far as possible towards the<br>cab. | TOOLS REQUIRED |
|----|-----------------------------------------------------------------------------------------------------------------------------------------------------------------------------------------------------------------|----------------|
|    |                                                                                                                                                                                                                 | FASTENERS      |