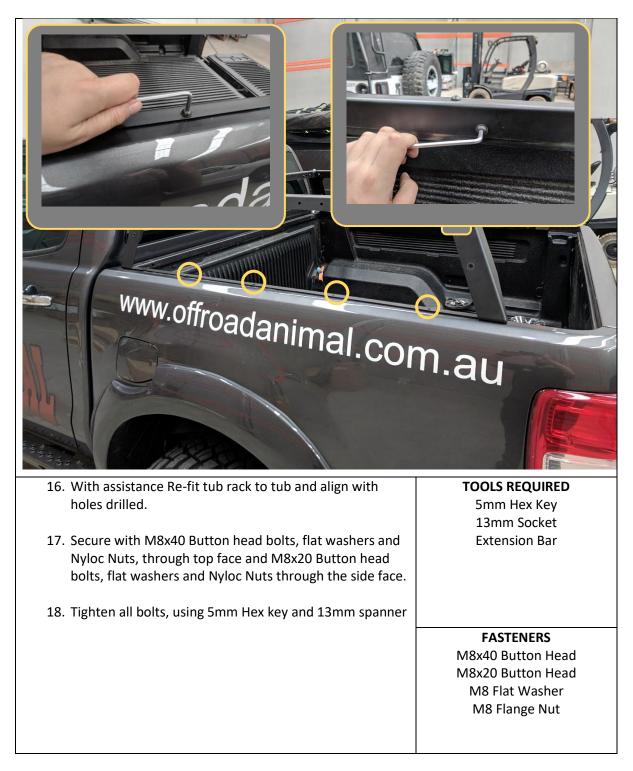

- 19. For Ford Ranger owners, fit the Tub brace now.
- 20. Secure brace to side of tub using Existing T45 Torx Bolts from sports bar.
- 21. Secure brace to front of tub using supplied M6x16 Button head bolt and large M6 Washer.
- 22. Secure to side rail of tub and tub rack using M8x20 Button Head bolts, M8 washers and M8 Flange Nuts.

**TOOLS REQUIRED** T45 Torx Bit 4mm Hex Key 5mm Hex Key

FASTENERS **T45 Torx Factory Bolts** M6x16 Bolt Large M6 Washer 2x M8x20 Button Head Bolt 2xM8 Flat Washer 2x M8 Flange Nut

Per Side

Congratulations! Head for the tracks and enjoy the versatility of the tub rack on your Ute!