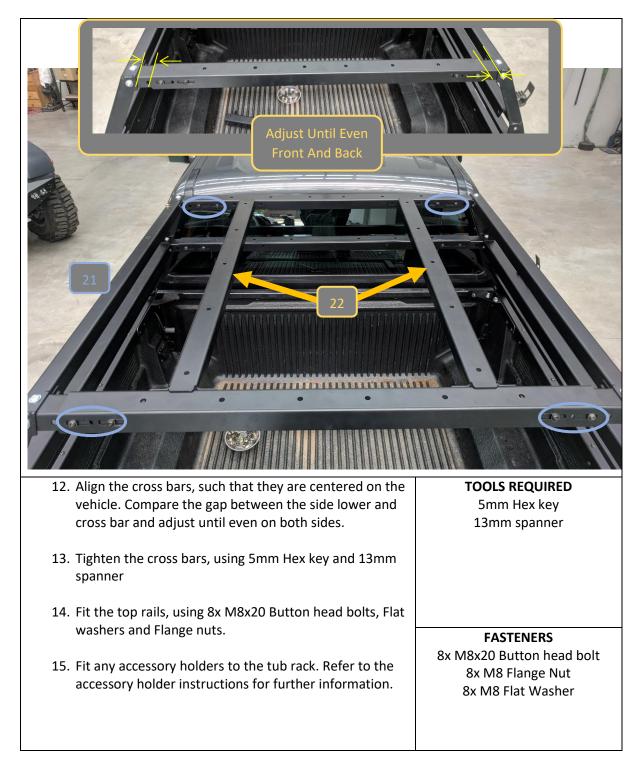

- 19. For Ford Ranger owners, fit the Tub brace now.
- 20. Secure brace to side of tub using Existing T45 Torx Bolts from sports bar.
- 21. Secure brace to front of tub using supplied M6x16 Button head bolt and large M6 Washer.
- 22. Secure to side rail of tub and tub rack using M8x20 Button Head bolts, M8 washers and M8 Flange Nuts.