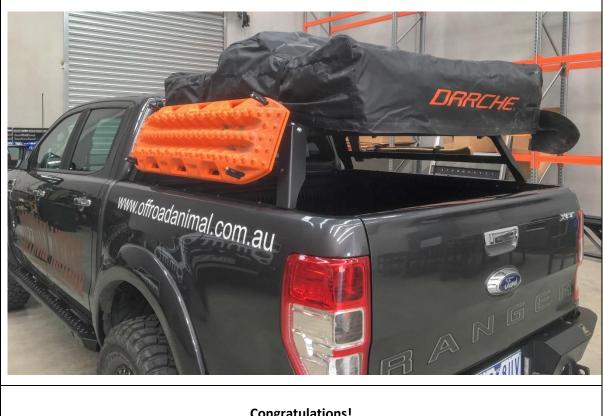

**TOOLS REQUIRED** T45 Torx Bit 4mm Hex Key 5mm Hex Key

FASTENERS **T45 Torx Factory Bolts** M6x16 Bolt Large M6 Washer 2x M8x20 Button Head Bolt 2xM8 Flat Washer 2x M8 Flange Nut

Per Side

Congratulations! Head for the tracks and enjoy the versatility of the tub rack on your Ute!