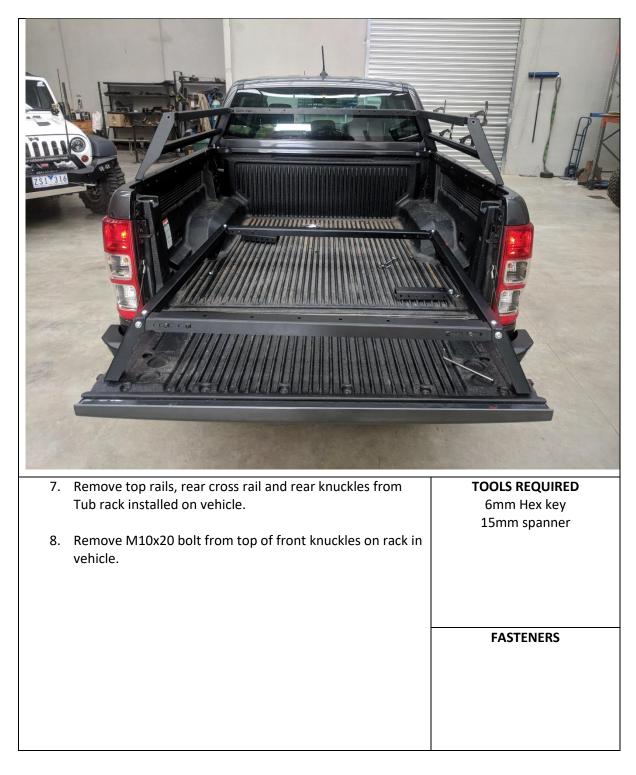

# **HEIGHT EXTENSION KIT**

| <ol> <li>With Assistance lift the height extension onto the existing<br/>base rack.</li> </ol> | TOOLS REQUIRED |
|------------------------------------------------------------------------------------------------|----------------|
|                                                                                                | FASTENERS      |