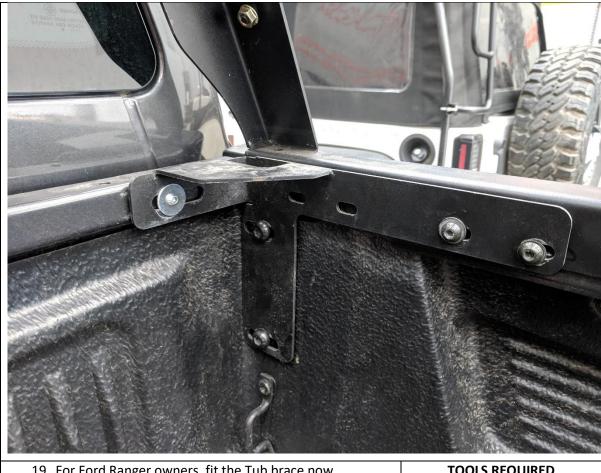

- 19. For Ford Ranger owners, fit the Tub brace now.
- 20. Secure brace to side of tub using Existing T45 Torx Bolts from sports bar.
- 21. Secure brace to front of tub using supplied M6x16 Button head bolt and large M6 Washer.
- 22. Secure to side rail of tub and tub rack using M8x20 Button Head bolts, M8 washers and M8 Flange Nuts.

**TOOLS REQUIRED** T45 Torx Bit 4mm Hex Key 5mm Hex Key

FASTENERS **T45 Torx Factory Bolts** M6x16 Bolt Large M6 Washer 2x M8x20 Button Head Bolt 2xM8 Flat Washer 2x M8 Flange Nut

Per Side

Congratulations! Head for the tracks and enjoy the versatility of the tub rack on your Ute!