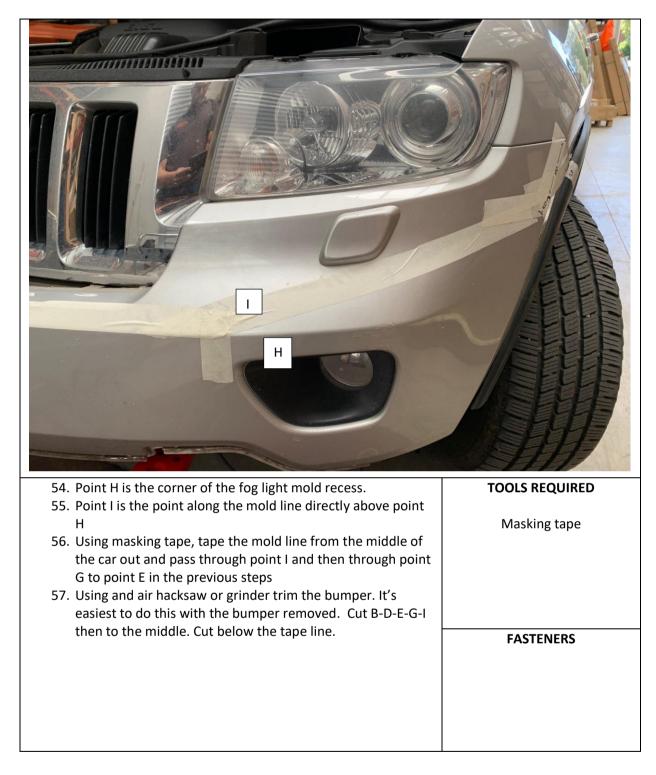

| TOOLS REQUIRED |
| <ul> <li>49. Point A is the edge of the bumper where it meets the flare.<br/>Start here and measure down along the flare 30mm to<br/>Point B</li> <li>50. Point D is 100mm down the mold line measured from point<br/>C</li> <li>51. Point E is 40mm Down the mold line measured from point D</li> </ul> | Masking tape   |
| 52. Using masking tape to cover the top side (what you'll keep)<br>of the bumper                                                                                                                                                                                                                         | FASTENERS      |







REV E























| 73. Cut tab off shown in picture from both sides, you can bend<br>it back and forth a few times and remove by hand | TOOLS REQUIRED                             |
|--------------------------------------------------------------------------------------------------------------------|--------------------------------------------|
|                                                                                                                    | Angle grinder or air hacksaw<br>or sawzall |
|                                                                                                                    | UI Sawzali                                 |
|