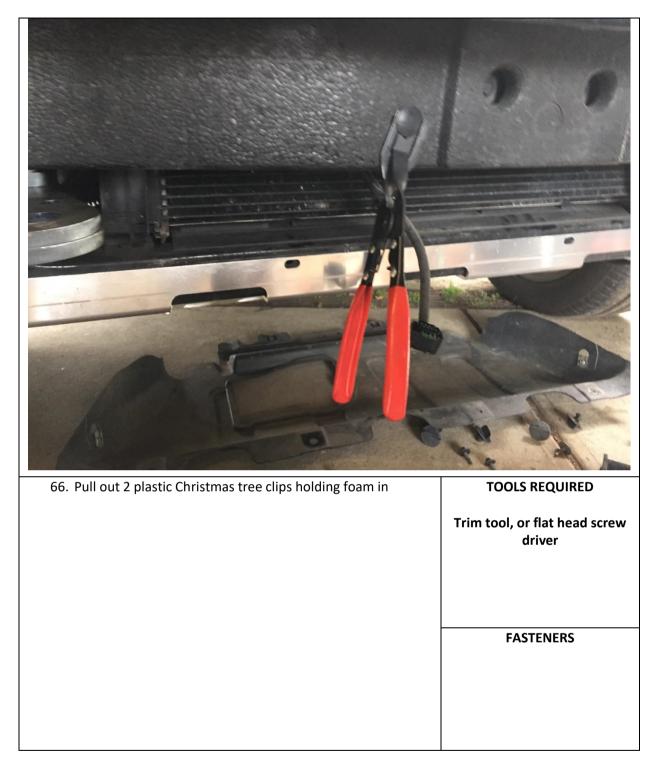

| TOOLS REQUIRED |
| <ul> <li>49. Point A is the edge of the bumper where it meets the flare.<br/>Start here and measure down along the flare 30mm to<br/>Point B</li> <li>50. Point D is 100mm down the mold line measured from point<br/>C</li> <li>51. Point E is 40mm Down the mold line measured from point D</li> </ul> | Masking tape   |
| 52. Using masking tape to cover the top side (what you'll keep)<br>of the bumper                                                                                                                                                                                                                         | FASTENERS      |







REV E























| 73. Cut tab off shown in picture from both sides, you can bend<br>it back and forth a few times and remove by hand | TOOLS REQUIRED                             |
|--------------------------------------------------------------------------------------------------------------------|--------------------------------------------|
|                                                                                                                    | Angle grinder or air hacksaw<br>or sawzall |
|                                                                                                                    | UI Sawzali                                 |
|                                                                                                                    |