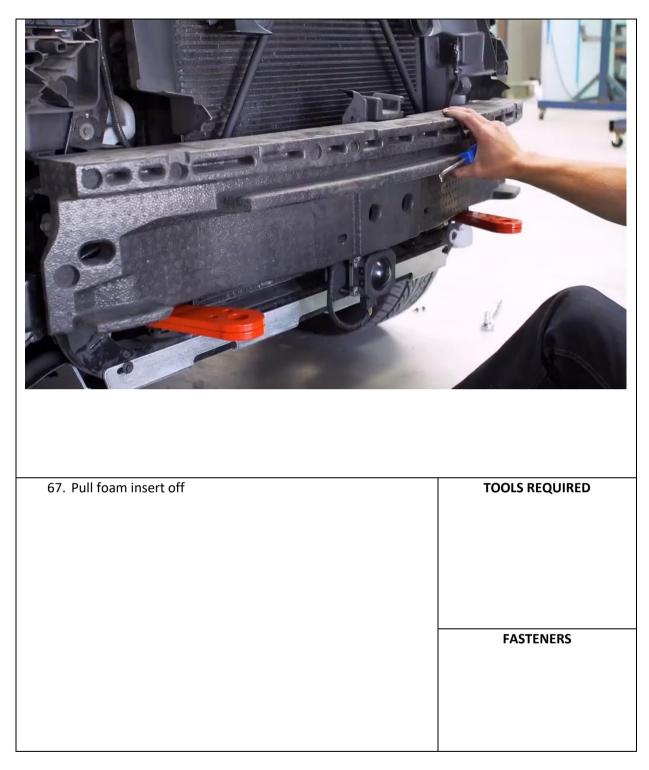

| TOOLS REQUIRED |
| <ul> <li>49. Point A is the edge of the bumper where it meets the flare.<br/>Start here and measure down along the flare 30mm to<br/>Point B</li> <li>50. Point D is 100mm down the mold line measured from point<br/>C</li> <li>51. Point E is 40mm Down the mold line measured from point D</li> </ul> | Masking tape   |
| 52. Using masking tape to cover the top side (what you'll keep)<br>of the bumper                                                                                                                                                                                                                         | FASTENERS      |







REV E























| 73. Cut tab off shown in picture from both sides, you can bend<br>it back and forth a few times and remove by hand | TOOLS REQUIRED                             |
|--------------------------------------------------------------------------------------------------------------------|--------------------------------------------|
|                                                                                                                    | Angle grinder or air hacksaw<br>or sawzall |
|                                                                                                                    | UI Sawzali                                 |
|                                                                                                                    |