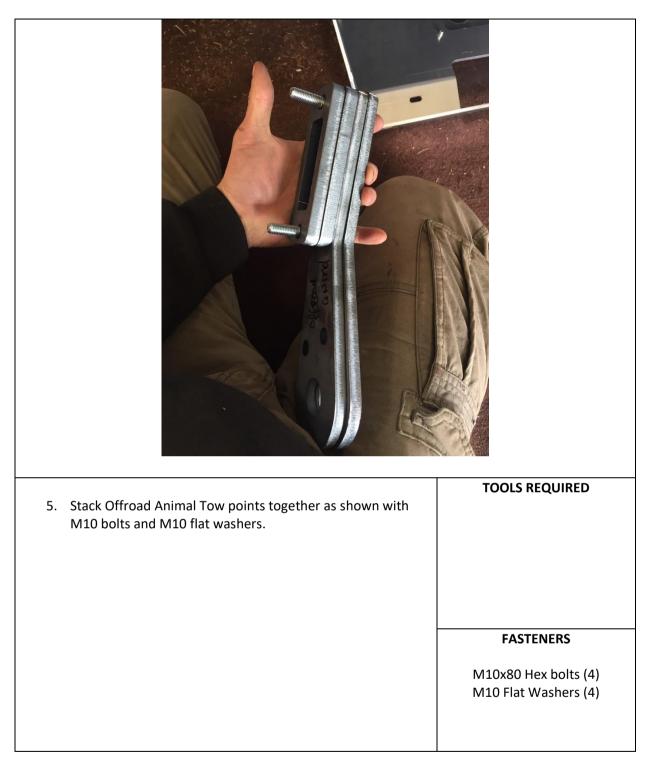

| Fit a small section of pinch weld as shown |  |
|--------------------------------------------|--|
|                                            |  |

| <image/>                                                                                                                                                                                                                                                                                                                     |                                          |
|------------------------------------------------------------------------------------------------------------------------------------------------------------------------------------------------------------------------------------------------------------------------------------------------------------------------------|------------------------------------------|
| <ul> <li>98. Once the bar is in position, fit the lower gussets as shown through the bar with M12 x 30 and through tow points with M10x50 hex bolts, washers and flange nuts</li> <li>99. Torque all M12 bolts too 100 Nm and M10 to 60 Nm 100. Fit bottom of radiator brace to inside of mounts with M6 hardware</li> </ul> | TOOLS REQUIRED<br>10mm spanner or socket |
|                                                                                                                                                                                                                                                                                                                              | FASTENERS                                |
|                                                                                                                                                                                                                                                                                                                              | M12 x 30 (2)<br>M12 FW LHD (2)           |
|                                                                                                                                                                                                                                                                                                                              | M12 NY (2)                               |
|                                                                                                                                                                                                                                                                                                                              | M10 x 50 (4)                             |
|                                                                                                                                                                                                                                                                                                                              | M10 FW (4)<br>M10 FN (4)                 |
|                                                                                                                                                                                                                                                                                                                              |                                          |
|                                                                                                                                                                                                                                                                                                                              | M6 x 20 (2)                              |
|                                                                                                                                                                                                                                                                                                                              | M6 x 20 (2)<br>M6 FW (2)<br>M6 FN (2)    |