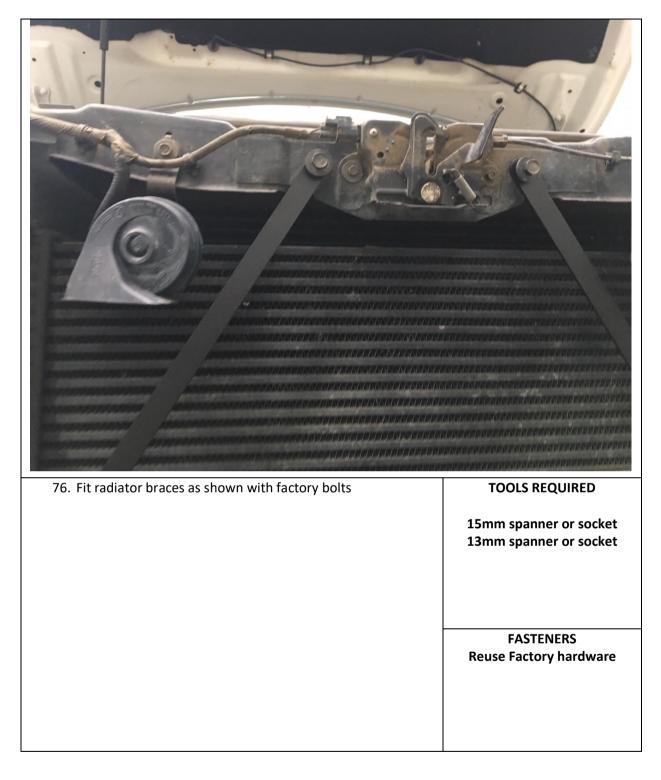

|                                            |
|                                                                                                                    | FASTENERS                                  |
|                                                                                                                    |                                            |
|                                                                                                                    |                                            |
|                                                                                                                    |                                            |











| 82. Using an angle grinder, air hacksaw or jigsaw, trim the bumper | TOOLS REQUIRED                          |
|--------------------------------------------------------------------|-----------------------------------------|
| 83. Refit bumper to car                                            | Air hacksaw, jigsaw or angle<br>grinder |
|                                                                    |                                         |
|                                                                    | FASTENERS                               |







| Fit a small section of pinch weld as shown |  |
|--------------------------------------------|--|
|                                            |  |









| <image/>