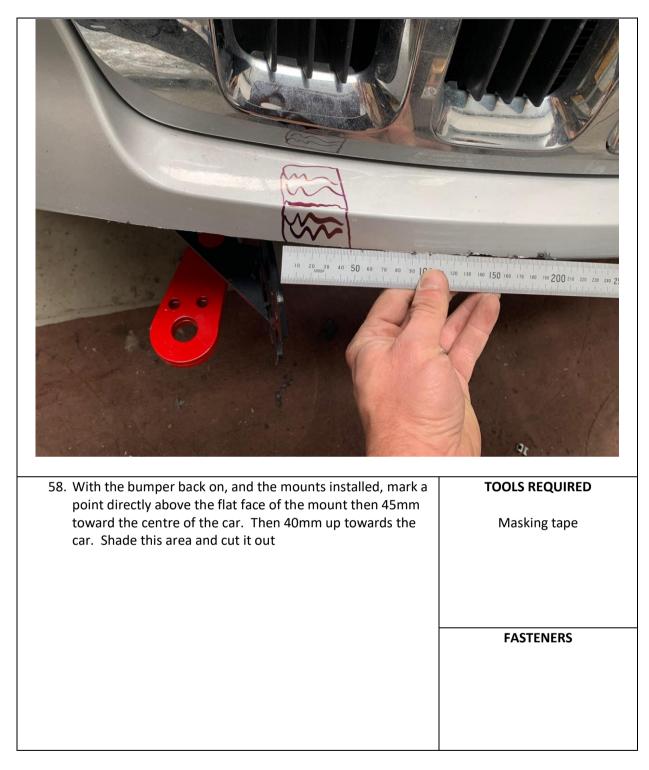

| TOOLS REQUIRED |
| <ul> <li>49. Point A is the edge of the bumper where it meets the flare.<br/>Start here and measure down along the flare 30mm to<br/>Point B</li> <li>50. Point D is 100mm down the mold line measured from point<br/>C</li> <li>51. Point E is 40mm Down the mold line measured from point D</li> </ul> | Masking tape   |
| 52. Using masking tape to cover the top side (what you'll keep)<br>of the bumper                                                                                                                                                                                                                         | FASTENERS      |







REV E























| 73. Cut tab off shown in picture from both sides, you can bend<br>it back and forth a few times and remove by hand | TOOLS REQUIRED                             |
|--------------------------------------------------------------------------------------------------------------------|--------------------------------------------|
|                                                                                                                    | Angle grinder or air hacksaw<br>or sawzall |
|                                                                                                                    | UI Sawzali                                 |
|