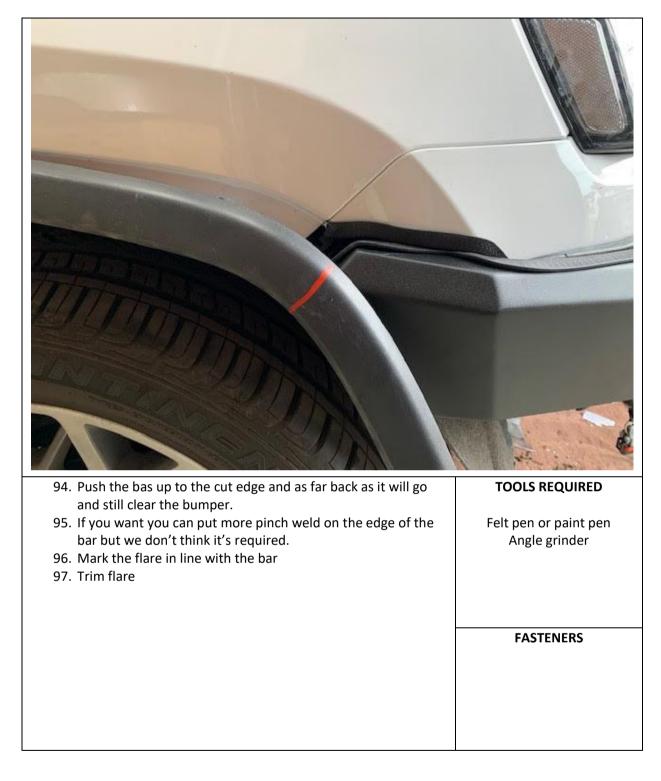

|                                            |











| 82. Using an angle grinder, air hacksaw or jigsaw, trim the bumper | TOOLS REQUIRED                          |
|--------------------------------------------------------------------|-----------------------------------------|
| 83. Refit bumper to car                                            | Air hacksaw, jigsaw or angle<br>grinder |
|                                                                    |                                         |
|                                                                    | FASTENERS                               |







| Fit a small section of pinch weld as shown |  |
|--------------------------------------------|--|
|                                            |  |









| <image/>                                                                                                                                                                                                                                                                                                                     |                                          |
|------------------------------------------------------------------------------------------------------------------------------------------------------------------------------------------------------------------------------------------------------------------------------------------------------------------------------|------------------------------------------|
| <ul> <li>98. Once the bar is in position, fit the lower gussets as s