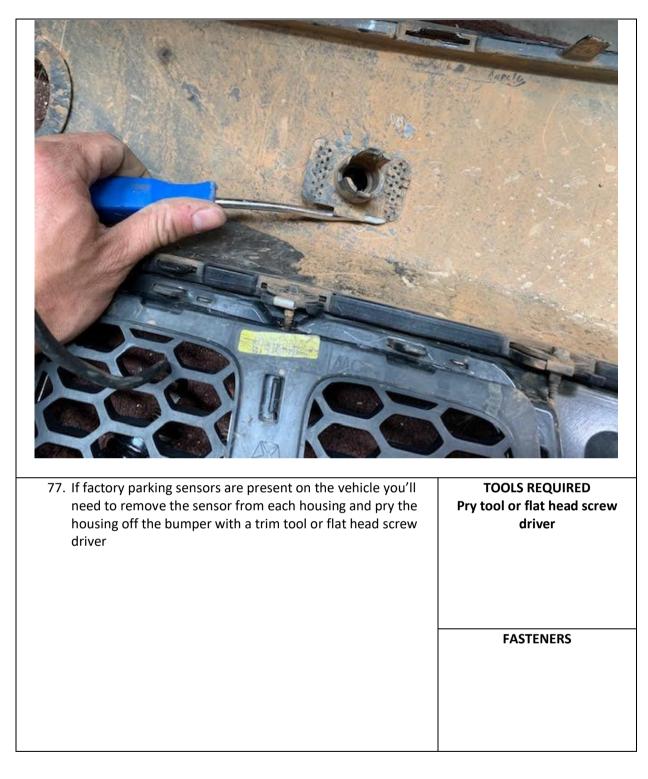

|                                            |
|                                                                                                                    | FASTENERS                                  |
|                                                                                                                    |                                            |
|                                                                                                                    |                                            |
|                                                                                                                    |                                            |











| 82. Using an angle grinder, air hacksaw or jigsaw, trim the bumper | TOOLS REQUIRED                          |
|--------------------------------------------------------------------|-----------------------------------------|
| 83. Refit bumper to car                                            | Air hacksaw, jigsaw or angle<br>grinder |
|                                                                    |                                         |
|                                                                    | FASTENERS                               |







| Fit a small section of pinch weld as shown |  |
|--------------------------------------------|--|
|                                            |  |









| <image/>