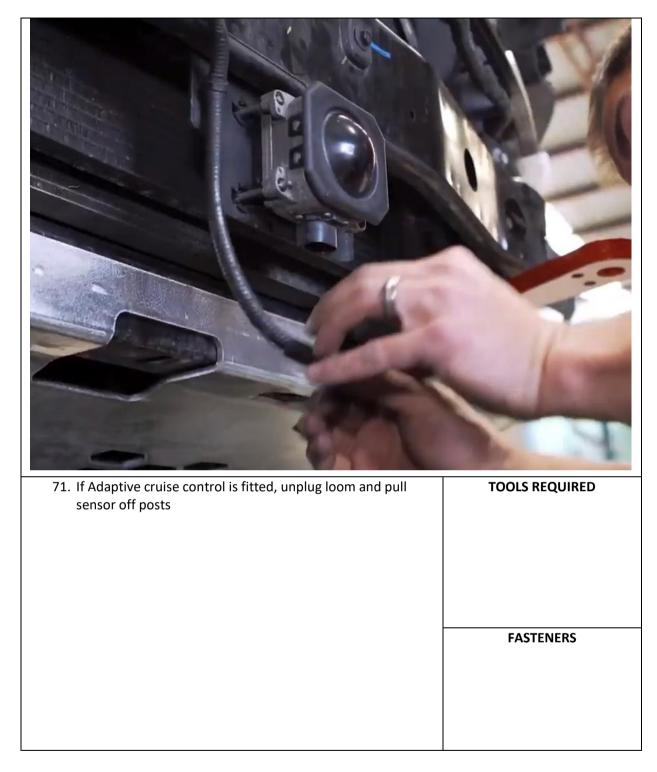

| TOOLS REQUIRED |
| <ul> <li>49. Point A is the edge of the bumper where it meets the flare.<br/>Start here and measure down along the flare 30mm to<br/>Point B</li> <li>50. Point D is 100mm down the mold line measured from point<br/>C</li> <li>51. Point E is 40mm Down the mold line measured from point D</li> </ul> | Masking tape   |
| 52. Using masking tape to cover the top side (what you'll keep)<br>of the bumper                                                                                                                                                                                                                         | FASTENERS      |







REV E























| 73. Cut tab off shown in picture from both sides, you can bend<br>it back and forth a few times and remove by hand | TOOLS REQUIRED                             |
|--------------------------------------------------------------------------------------------------------------------|--------------------------------------------|
|                                                                                                                    | Angle grinder or air hacksaw<br>or sawzall |
|                                                                                                                    | UI Sawzali                                 |
|                                                                                                                    |