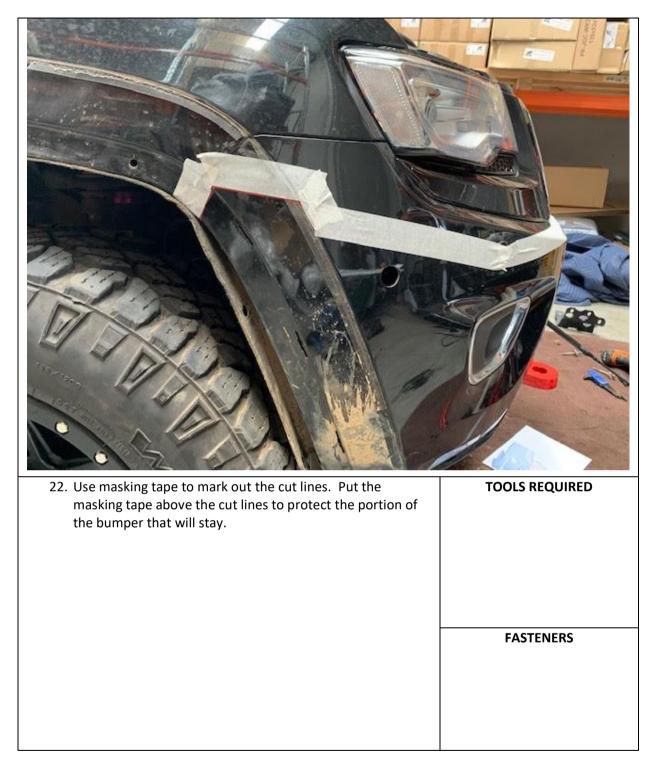

#### FB-JGC-WK2-14-PR-ASM0 2011-2021 Jeep Grand Cherokee Predator bull bar

| B 10mm                                                                                                                                                                                                                                                                                                                                                                                       |                                                |
|----------------------------------------------------------------------------------------------------------------------------------------------------------------------------------------------------------------------------------------------------------------------------------------------------------------------------------------------------------------------------------------------|------------------------------------------------|
| the second se                                                                                                                                                                                                                                                                              |                                                |
| 23. The following steps are for cutting a bumper MY17-MY21<br>24. Remove factory flare                                                                                                                                                                                                                                                                                                       | TOOLS REQUIRED                                 |
| <ul><li>24. Remove factory flare</li><li>25. Measure down from point A 10mm to point B and mark this point.</li></ul>                                                                                                                                                                                                                                                                        | <b>TOOLS REQUIRED</b><br>Felt pen or paint pen |
| <ul><li>24. Remove factory flare</li><li>25. Measure down from point A 10mm to point B and mark this</li></ul>                                                                                                                                                                                                                                                                               |                                                |
| <ul><li>24. Remove factory flare</li><li>25. Measure down from point A 10mm to point B and mark this point.</li><li>26. Measure down from point C 90mm along the mold line and</li></ul>                                                                                                                                                                                                     |                                                |
| <ol> <li>24. Remove factory flare</li> <li>25. Measure down from point A 10mm to point B and mark this point.</li> <li>26. Measure down from point C 90mm along the mold line and this is point D (mark this point)</li> <li>27. Follow the mold line a further 30mm down to point E and</li> </ol>                                                                                          |                                                |
| <ol> <li>24. Remove factory flare</li> <li>25. Measure down from point A 10mm to point B and mark this point.</li> <li>26. Measure down from point C 90mm along the mold line and this is point D (mark this point)</li> <li>27. Follow the mold line a further 30mm down to point E and mark this point.</li> <li>28. Point F is right at the edge of the impression for the fog</li> </ol> | Felt pen or paint pen                          |