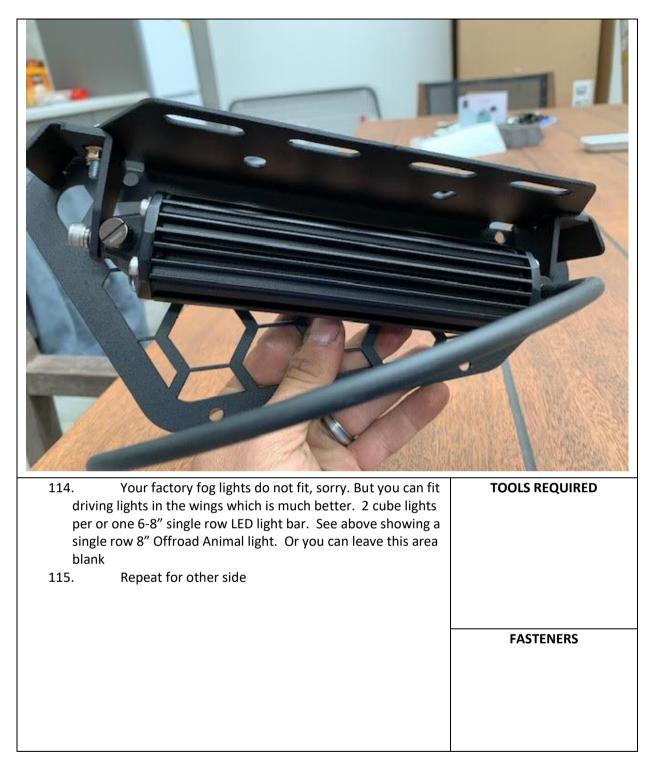

|                                         |
|                                                                                                                          | FASTENERS                               |
|                                                                                                                          | M5x30 Pan (4)                           |
|                                                                                                                          |                                         |
|                                                                                                                          |                                         |











REV E







# Fitting Instruction

| 119. If fitting optional stealth hoop and light, fit light to hoop as shown. | TOOLS REQUIRED |
|------------------------------------------------------------------------------|----------------|
|                                                                              | FASTENERS      |

| 120. Fit hoop to top of bar and secure with Supplied M10<br>hardware from hoop box | TOOLS REQUIRED |
|------------------------------------------------------------------------------------|----------------|
|                                                                                    | FASTENERS      |