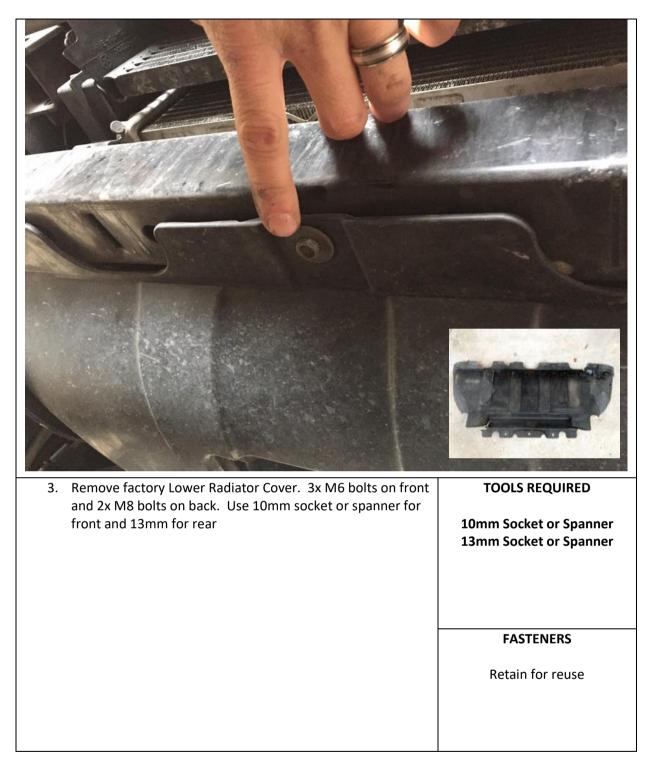

#### FB-JGC-WK2-14-PR-ASM0 2011-2021 Jeep Grand Cherokee Predator bull bar

| <ul> <li>7. This step is for marking up the bumper cut on a 2014-2016</li> <li>8. Skip to step 23 for 2017-2020, Step 37 for Summit and S models, and skip to step 48 for 2011-2013</li> <li>9. Start by removing the factory flare.</li> <li>10. Measure down from point A to point B, 8mm, put a mark</li> <li>11. Measure down from point C to point D, 88mm and put a mark here.</li> <li>12. Measure down from point D to point E along the mold line in bumper 30mm</li> <li>13. Measure down from point F to point G 108mm, see real photo above for position.</li> <li>14. Using a Felt Pen or paint pen, Join Points B to D, then D to E, then E to G.</li> </ul> | <ul> <li>8. Skip to step 23 for 2017-2020, Step 37 for Summit and S models, and skip to step 48 for 2011-2013</li> <li>9. Start by removing the factory flare.</li> <li>10. Measure down from point A to point B, 8mm, put a mark</li> <li>11. Measure down from point C to point D, 88mm and put a mark here.</li> <li>12. Measure down from point D to point E along the mold line in bumper 30mm</li> <li>13. Measure down from point F to point G 108mm, see real photo above for position.</li> <li>14. Using a Felt Pen or paint pen, Join Points B to D, then D to E,</li> </ul> | 2014-2016 bumper trim guide                                         | A<br>B<br>m           |
|----------------------------------------------------------------------------------------------------------------------------------------------------------------------------------------------------------------------------------------------------------------------------------------------------------------------------------------------------------------------------------------------------------------------------------------------------------------------------------------------------------------------------------------------------------------------------------------------------------------------------------------------------------------------------|-----------------------------------------------------------------------------------------------------------------------------------------------------------------------------------------------------------------------------------------------------------------------------------------------------------------------------------------------------------------------------------------------------------------------------------------------------------------------------------------------------------------------------------------------------------------------------------------|---------------------------------------------------------------------|-----------------------|
| <ul> <li>8. Skip to step 23 for 2017-2020, Step 37 for Summit and S models, and skip to step 48 for 2011-2013</li> <li>9. Start by removing the factory flare.</li> <li>10. Measure down from point A to point B, 8mm, put a mark</li> <li>11. Measure down from point C to point D, 88mm and put a mark here.</li> <li>12. Measure down from point D to point E along the mold line in bumper 30mm</li> <li>13. Measure down from point F to point G 108mm, see real photo above for position.</li> <li>14. Using a Felt Pen or paint pen, Join Points B to D, then D to E,</li> </ul>                                                                                    | <ul> <li>8. Skip to step 23 for 2017-2020, Step 37 for Summit and S models, and skip to step 48 for 2011-2013</li> <li>9. Start by removing the factory flare.</li> <li>10. Measure down from point A to point B, 8mm, put a mark</li> <li>11. Measure down from point C to point D, 88mm and put a mark here.</li> <li>12. Measure down from point D to point E along the mold line in bumper 30mm</li> <li>13. Measure down from point F to point G 108mm, see real photo above for position.</li> <li>14. Using a Felt Pen or paint pen, Join Points B to D, then D to E,</li> </ul> |                                                                     |                       |
| <ul> <li>models, and skip to step 48 for 2011-2013</li> <li>9. Start by removing the factory flare.</li> <li>10. Measure down from point A to point B, 8mm, put a mark</li> <li>11. Measure down from point C to point D, 88mm and put a mark here.</li> <li>12. Measure down from point D to point E along the mold line in bumper 30mm</li> <li>13. Measure down from point F to point G 108mm, see real photo above for position.</li> <li>14. Using a Felt Pen or paint pen, Join Points B to D, then D to E,</li> </ul>                                                                                                                                               | <ul> <li>models, and skip to step 48 for 2011-2013</li> <li>9. Start by removing the factory flare.</li> <li>10. Measure down from point A to point B, 8mm, put a mark</li> <li>11. Measure down from point C to point D, 88mm and put a mark here.</li> <li>12. Measure down from point D to point E along the mold line in bumper 30mm</li> <li>13. Measure down from point F to point G 108mm, see real photo above for position.</li> <li>14. Using a Felt Pen or paint pen, Join Points B to D, then D to E,</li> </ul>                                                            | 7. This step is for marking up the bumper cut on a 2014-2016        | TOOLS REQUIRED        |
| <ul> <li>9. Start by removing the factory flare.</li> <li>10. Measure down from point A to point B, 8mm, put a mark</li> <li>11. Measure down from point C to point D, 88mm and put a mark here.</li> <li>12. Measure down from point D to point E along the mold line in bumper 30mm</li> <li>13. Measure down from point F to point G 108mm, see real photo above for position.</li> <li>14. Using a Felt Pen or paint pen, Join Points B to D, then D to E,</li> </ul>                                                                                                                                                                                                  | <ul> <li>9. Start by removing the factory flare.</li> <li>10. Measure down from point A to point B, 8mm, put a mark</li> <li>11. Measure down from point C to point D, 88mm and put a mark here.</li> <li>12. Measure down from point D to point E along the mold line in bumper 30mm</li> <li>13. Measure down from point F to point G 108mm, see real photo above for position.</li> <li>14. Using a Felt Pen or paint pen, Join Points B to D, then D to E,</li> </ul>                                                                                                               | • •                                                                 |                       |
| <ul> <li>10. Measure down from point A to point B, 8mm, put a mark</li> <li>11. Measure down from point C to point D, 88mm and put a mark here.</li> <li>12. Measure down from point D to point E along the mold line in bumper 30mm</li> <li>13. Measure down from point F to point G 108mm, see real photo above for position.</li> <li>14. Using a Felt Pen or paint pen, Join Points B to D, then D to E,</li> </ul>                                                                                                                                                                                                                                                   | <ul> <li>10. Measure down from point A to point B, 8mm, put a mark</li> <li>11. Measure down from point C to point D, 88mm and put a mark here.</li> <li>12. Measure down from point D to point E along the mold line in bumper 30mm</li> <li>13. Measure down from point F to point G 108mm, see real photo above for position.</li> <li>14. Using a Felt Pen or paint pen, Join Points B to D, then D to E,</li> </ul>                                                                                                                                                                |                                                                     | Felt pen or paint pen |
| <ol> <li>Measure down from point C to point D, 88mm and put a mark here.</li> <li>Measure down from point D to point E along the mold line in bumper 30mm</li> <li>Measure down from point F to point G 108mm, see real photo above for position.</li> <li>Using a Felt Pen or paint pen, Join Points B to D, then D to E,</li> </ol>                                                                                                                                                                                                                                                                                                                                      | <ol> <li>Measure down from point C to point D, 88mm and put a mark here.</li> <li>Measure down from point D to point E along the mold line in bumper 30mm</li> <li>Measure down from point F to point G 108mm, see real photo above for position.</li> <li>Using a Felt Pen or paint pen, Join Points B to D, then D to E,</li> </ol>                                                                                                                                                                                                                                                   |                                                                     |                       |
| <ul> <li>mark here.</li> <li>12. Measure down from point D to point E along the mold line<br/>in bumper 30mm</li> <li>13. Measure down from point F to point G 108mm, see real<br/>photo above for position.</li> <li>14. Using a Felt Pen or paint pen, Join Points B to D, then D to E,</li> </ul>                                                                                                                                                                                                                                                                                                                                                                       | <ul> <li>mark here.</li> <li>12. Measure down from point D to point E along the mold line<br/>in bumper 30mm</li> <li>13. Measure down from point F to point G 108mm, see real<br/>photo above for position.</li> <li>14. Using a Felt Pen or paint pen, Join Points B to D, then D to E,</li> </ul>                                                                                                                                                                                                                                                                                    |                                                                     |                       |
| in bumper 30mm<br>13. Measure down from point F to point G 108mm, see real<br>photo above for position.<br>14. Using a Felt Pen or paint pen, Join Points B to D, then D to E,                                                                                                                                                                                                                                                                                                                                                                                                                                                                                             | in bumper 30mm<br>13. Measure down from point F to point G 108mm, see real<br>photo above for position.<br>14. Using a Felt Pen or paint pen, Join Points B to D, then D to E,                                                                                                                                                                                                                                                                                                                                                                                                          | mark here.                                                          |                       |
| <ul> <li>13. Measure down from point F to point G 108mm, see real photo above for position.</li> <li>14. Using a Felt Pen or paint pen, Join Points B to D, then D to E,</li> </ul>                                                                                                                                                                                                                                                                                                                                                                                                                                                                                        | <ul> <li>13. Measure down from point F to point G 108mm, see real photo above for position.</li> <li>14. Using a Felt Pen or paint pen, Join Points B to D, then D to E,</li> </ul>                                                                                                                                                                                                                                                                                                                                                                                                     |                                                                     |                       |
| photo above for position.<br>14. Using a Felt Pen or paint pen, Join Points B to D, then D to E,                                                                                                                                                                                                                                                                                                                                                                                                                                                                                                                                                                           | photo above for position.<br>14. Using a Felt Pen or paint pen, Join Points B to D, then D to E,                                                                                                                                                                                                                                                                                                                                                                                                                                                                                        | •                                                                   | FASTENERS             |
| 14. Using a Felt Pen or paint pen, Join Points B to D, then D to E,                                                                                                                                                                                                                                                                                                                                                                                                                                                                                                                                                                                                        | 14. Using a Felt Pen or paint pen, Join Points B to D, then D to E,                                                                                                                                                                                                                                                                                                                                                                                                                                                                                                                     | • • •                                                               |                       |
|                                                                                                                                                                                                                                                                                                                                                                                                                                                                                                                                                                                                                                                                            |                                                                                                                                                                                                                                                                                                                                                                                                                                                                                                                                                                                         | 14. Using a Felt Pen or paint pen, Join Points B to D, then D to E, |                       |