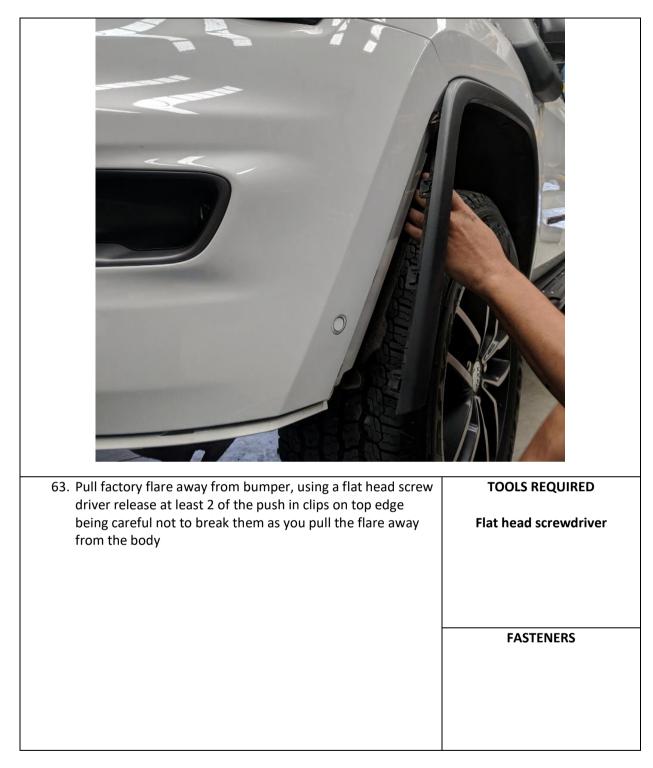

| TOOLS REQUIRED |
| <ul> <li>49. Point A is the edge of the bumper where it meets the flare.<br/>Start here and measure down along the flare 30mm to<br/>Point B</li> <li>50. Point D is 100mm down the mold line measured from point<br/>C</li> <li>51. Point E is 40mm Down the mold line measured from point D</li> </ul> | Masking tape   |
| 52. Using masking tape to cover the top side (what you'll keep)<br>of the bumper                                                                                                                                                                                                                         | FASTENERS      |







REV E























| 73. Cut tab off shown in picture from both sides, you can bend<br>it back and forth a few times and remove by hand | TOOLS REQUIRED                             |
|--------------------------------------------------------------------------------------------------------------------|--------------------------------------------|
|                                                                                                                    | Angle grinder or air hacksaw<br>or sawzall |
|                                                                                                                    | UI Sawzali                                 |
|                                                                                                                    |