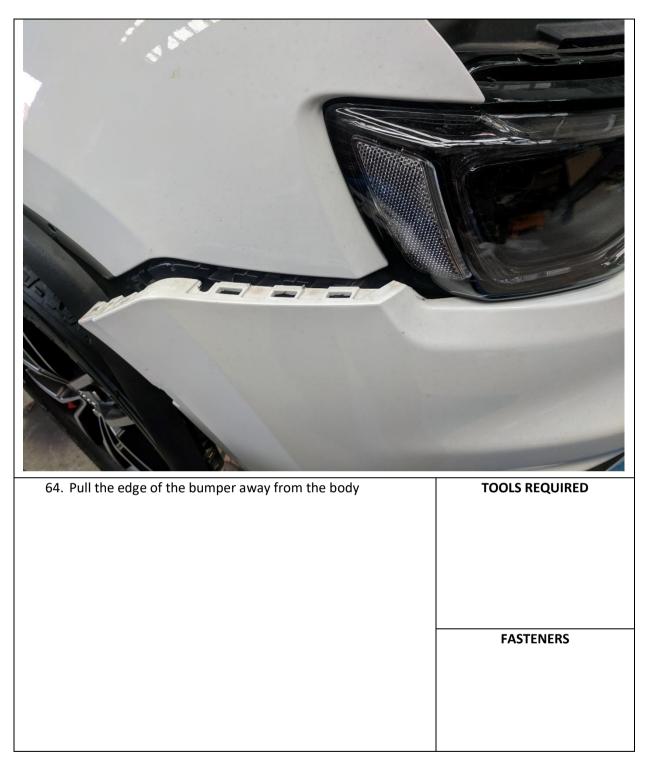

| TOOLS REQUIRED |
| <ul> <li>49. Point A is the edge of the bumper where it meets the flare.<br/>Start here and measure down along the flare 30mm to<br/>Point B</li> <li>50. Point D is 100mm down the mold line measured from point<br/>C</li> <li>51. Point E is 40mm Down the mold line measured from point D</li> </ul> | Masking tape   |
| 52. Using masking tape to cover the top side (what you'll keep)<br>of the bumper                                                                                                                                                                                                                         | FASTENERS      |







REV E























| 73. Cut tab off shown in picture from both sides, you can bend<br>it back and forth a few times and remove by hand | TOOLS REQUIRED                             |
|--------------------------------------------------------------------------------------------------------------------|--------------------------------------------|
|                                                                                                                    | Angle grinder or air hacksaw<br>or sawzall |
|                                                                                                                    | UI Sawzali                                 |
|                                                                                                                    |