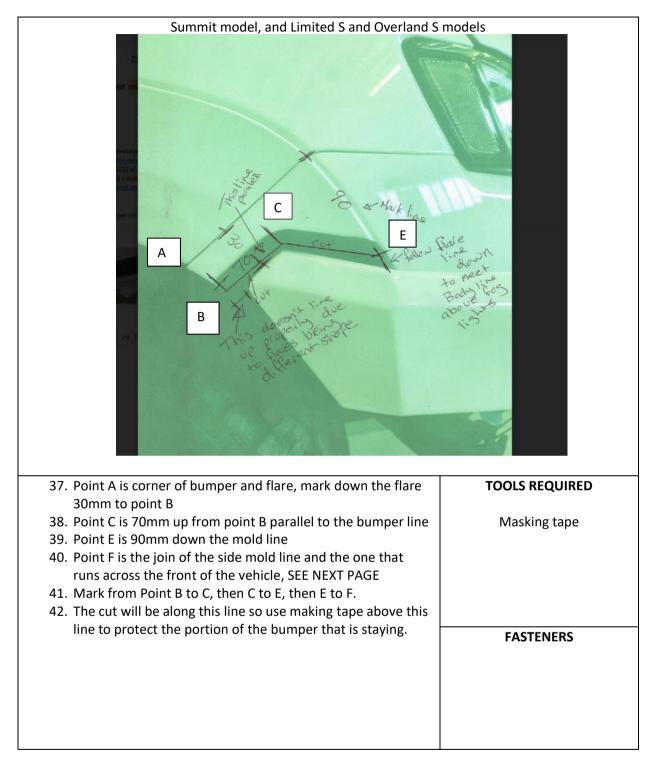

A 10mm to point B and mark this point.</li> <li>26. Measure down from point C 90mm along the mold line and this is point D (mark this point)</li> <li>27. Follow the mold line a further 30mm down to point E and</li> </ol>                                                                                          |                                                |
| <ol> <li>24. Remove factory flare</li> <li>25. Measure down from point A 10mm to point B and mark this point.</li> <li>26. Measure down from point C 90mm along the mold line and this is point D (mark this point)</li> <li>27. Follow the mold line a further 30mm down to point E and mark this point.</li> <li>28. Point F is right at the edge of the impression for the fog</li> </ol> | Felt pen or paint pen                          |









| 2011-2013 bumper trim guide<br>C<br>C<br>U<br>U<br>D<br>E                                                                                                                                                                                                                                                |                |
|----------------------------------------------------------------------------------------------------------------------------------------------------------------------------------------------------------------------------------------------------------------------------------------------------------|----------------|
| 48. Follow these steps 39-49 for the bumper cut for a 2011-<br>2013.