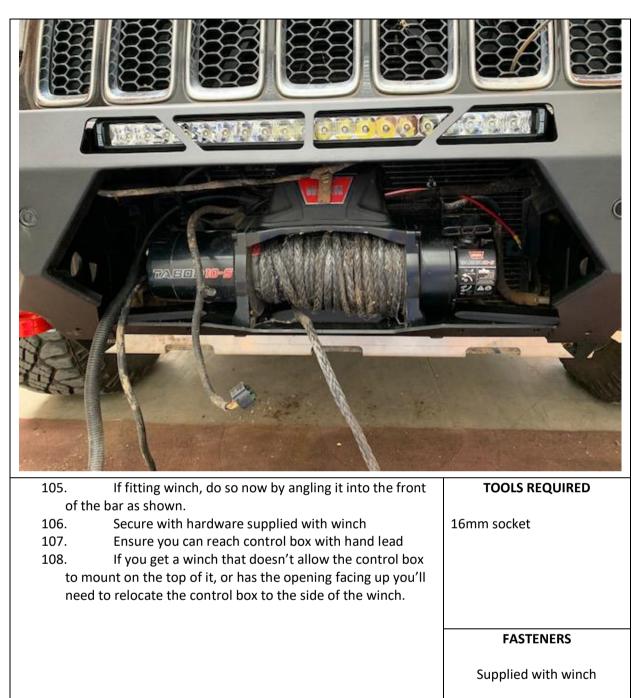

|                                         |
|                                                                                                                          | FASTENERS                               |
|                                                                                                                          | M5x30 Pan (4)                           |
|                                                                                                                          |                                         |
|                                                                                                                          |                                         |











REV E







# Fitting Instruction

| 119. If fitting optional stealth hoop and light, fit light to hoop as shown. | TOOLS REQUIRED |
|------------------------------------------------------------------------------|----------------|
|                                                                              | FASTENERS      |

| 120. Fit hoop to top of bar and secure with Supplied M10<br>hardware from hoop box | TOOLS REQUIRED |
|------------------------------------------------------------------------------------|----------------|
|                                                                                    | FASTENERS      |