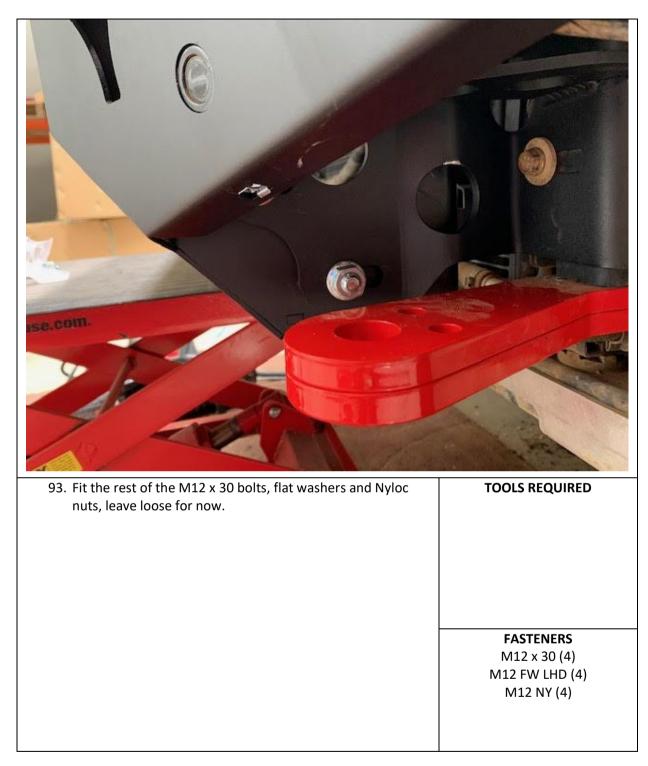

|                                            |











| 82. Using an angle grinder, air hacksaw or jigsaw, trim the bumper | TOOLS REQUIRED                          |
|--------------------------------------------------------------------|-----------------------------------------|
| 83. Refit bumper to car                                            | Air hacksaw, jigsaw or angle<br>grinder |
|                                                                    |                                         |
|                                                                    | FASTENERS                               |







| Fit a small section of pinch weld as shown |  |
|--------------------------------------------|--|
|                                            |  |









| <image/>                                                                                                                                                                                                                                                                                                                     |                                          |
|------------------------------------------------------------------------------------------------------------------------------------------------------------------------------------------------------------------------------------------------------------------------------------------------------------------------------|------------------------------------------|
| <ul> <li>98. Once the bar is in position, fit the lower gussets as