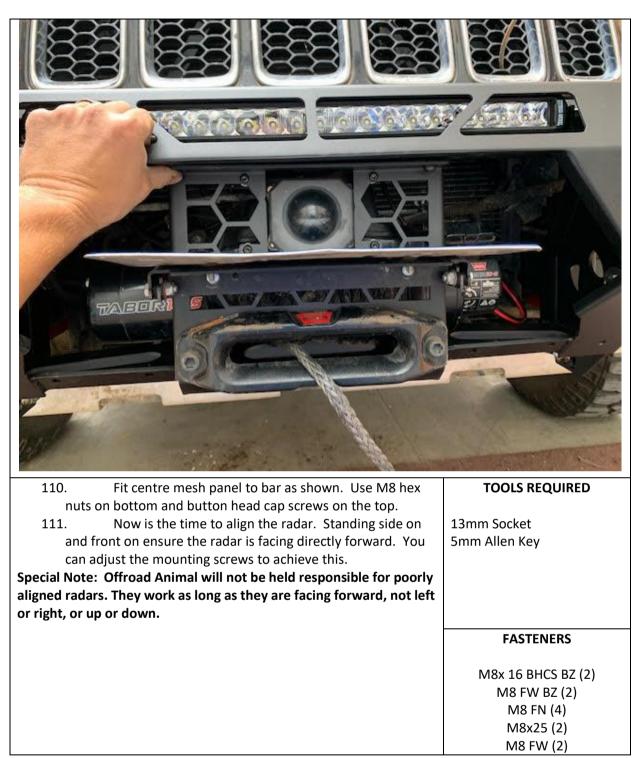

|                                         |
|                                                                                                                          | FASTENERS                               |
|                                                                                                                          | M5x30 Pan (4)                           |
|                                                                                                                          |                                         |
|                                                                                                                          |                                         |











REV E







# Fitting Instruction

| 119. If fitting optional stealth hoop and light, fit light to hoop as shown. | TOOLS REQUIRED |
|------------------------------------------------------------------------------|----------------|
|                                                                              | FASTENERS      |

| 120. Fit hoop to top of bar and secure with Supplied M10<br>hardware from hoop box | TOOLS REQUIRED |
|------------------------------------------------------------------------------------|----------------|
|                                                                                    | FASTENERS      |