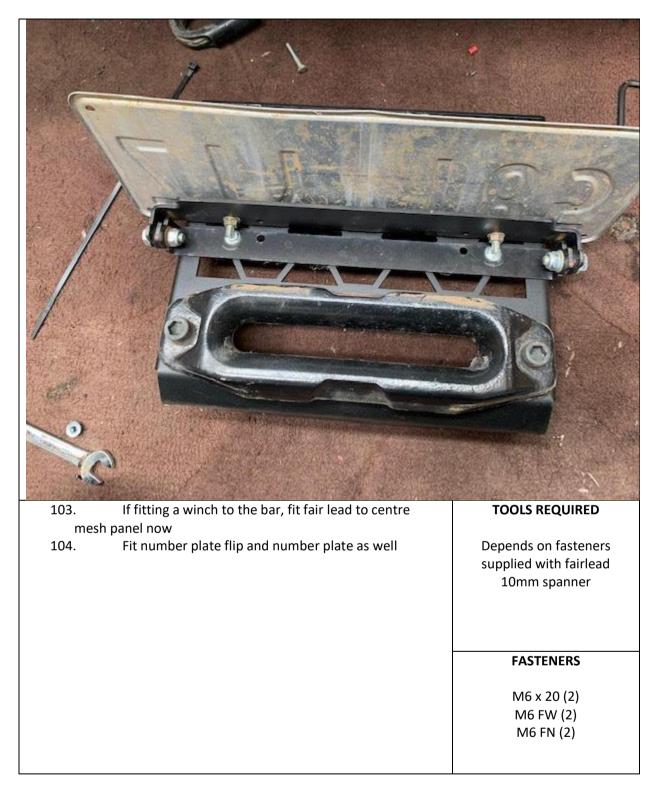

|                                         |
|                                                                                                                          | FASTENERS                               |
|                                                                                                                          | M5x30 Pan (4)                           |
|                                                                                                                          |                                         |
|                                                                                                                          |                                         |











REV E







# Fitting Instruction

| 119. If fitting optional stealth hoop and light, fit light to hoop as shown. | TOOLS REQUIRED |
|------------------------------------------------------------------------------|----------------|
|                                                                              | FASTENERS      |

| 120. Fit hoop to top of bar and secure with Supplied M10<br>hardware from hoop box | TOOLS REQUIRED |
|------------------------------------------------------------------------------------|----------------|
|                                                                                    | FASTENERS      |