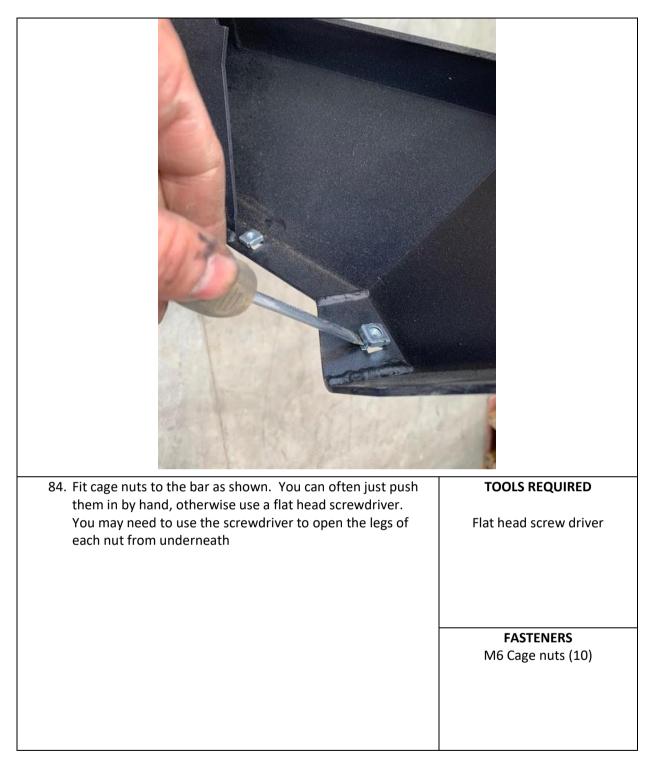

|                                            |
|                                                                                                                    |                                            |











| 82. Using an angle grinder, air hacksaw or jigsaw, trim the bumper | TOOLS REQUIRED                          |
|--------------------------------------------------------------------|-----------------------------------------|
| 83. Refit bumper to car                                            | Air hacksaw, jigsaw or angle<br>grinder |
|                                                                    |                                         |
|                                                                    | FASTENERS                               |







| Fit a small section of pinch weld as shown |  |
|--------------------------------------------|--|
|                                            |  |









| <image/>                                                                                                                                                                                                                                                                                                                     |                                          |
|------------------------------------------------------------------------------------------------------------------------------------------------------------------------------------------------------------------------------------------------------------------------------