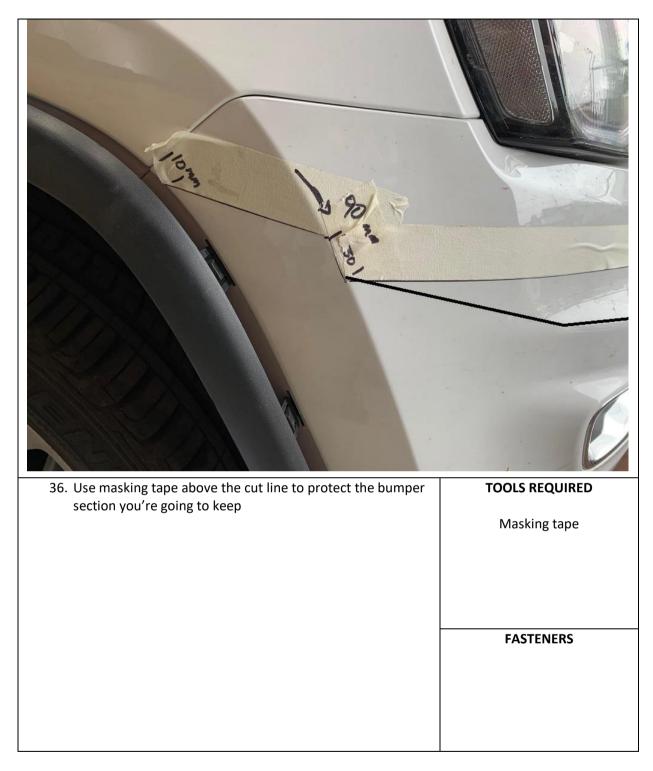

t A 10mm to point B and mark this point.</li> <li>26. Measure down from point C 90mm along the mold line and this is point D (mark this point)</li> <li>27. Follow the mold line a further 30mm down to point E and</li> </ol>                                                                                          |                                                |
| <ol> <li>24. Remove factory flare</li> <li>25. Measure down from point A 10mm to point B and mark this point.</li> <li>26. Measure down from point C 90mm along the mold line and this is point D (mark this point)</li> <li>27. Follow the mold line a further 30mm down to point E and mark this point.</li> <li>28. Point F is right at the edge of the impression for the fog</li> </ol> | Felt pen or paint pen                          |









| 2011-2013 bumper trim guide<br>C<br>C<br>U<br>U<br>D<br>E                                                                                                                                                                                                                                                |                |
|----------------------------------------------------------------------------------------------------------------------------------------------------------------------------------------------------------------------------------------------------------------------------------------------------------|----------------|
| 48. Follow these steps 39-49 for the bumper cut for a 2011-<br>2013.