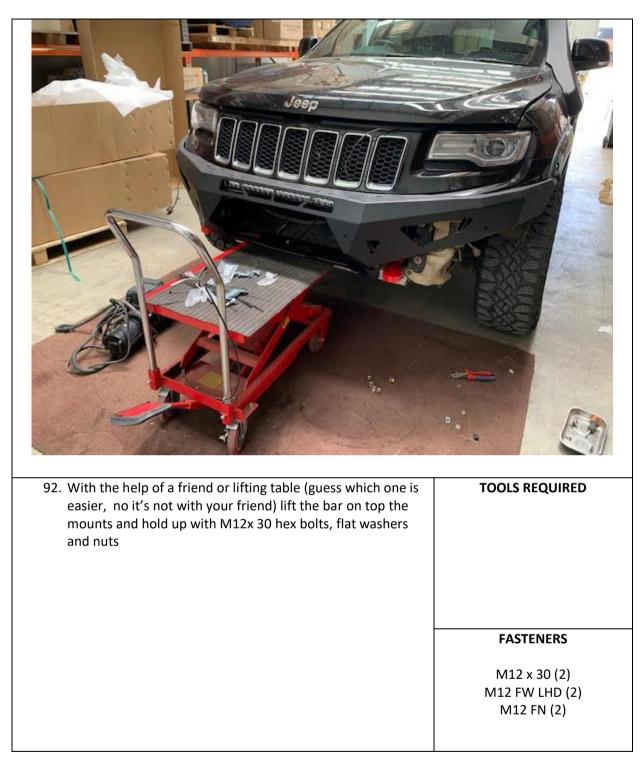

|                                            |











| 82. Using an angle grinder, air hacksaw or jigsaw, trim the bumper | TOOLS REQUIRED                          |
|--------------------------------------------------------------------|-----------------------------------------|
| 83. Refit bumper to car                                            | Air hacksaw, jigsaw or angle<br>grinder |
|                                                                    |                                         |
|                                                                    | FASTENERS                               |







| Fit a small section of pinch weld as shown |  |
|--------------------------------------------|--|
|                                            |  |









| <image/>                                                                                                                                                                                                                                                                                                                     |                                          |
|------------------------------------------------------------------------------------------------------------------------------------------------------------------------------------------------------------------------------------------------------------------------------------------------------------------------------|------------------------------------------|
| <ul> <li>98. Once the bar is in position, fit the lower gussets