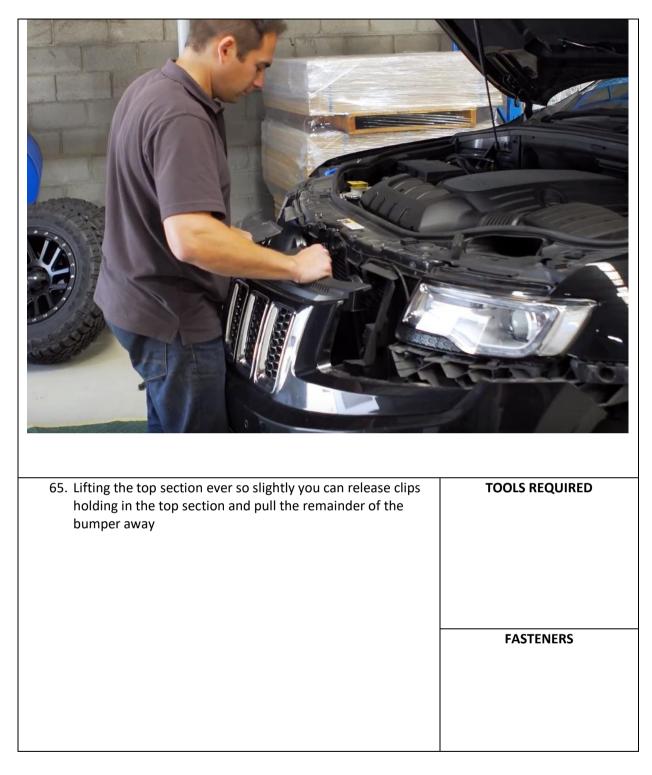

| TOOLS REQUIRED |
| <ul> <li>49. Point A is the edge of the bumper where it meets the flare.<br/>Start here and measure down along the flare 30mm to<br/>Point B</li> <li>50. Point D is 100mm down the mold line measured from point<br/>C</li> <li>51. Point E is 40mm Down the mold line measured from point D</li> </ul> | Masking tape   |
| 52. Using masking tape to cover the top side (what you'll keep)<br>of the bumper                                                                                                                                                                                                                         | FASTENERS      |







REV E























| 73. Cut tab off shown in picture from both sides, you can bend<br>it back and forth a few times and remove by hand | TOOLS REQUIRED                             |
|--------------------------------------------------------------------------------------------------------------------|--------------------------------------------|
|                                                                                                                    | Angle grinder or air hacksaw<br>or sawzall |
|                                                                                                                    | UI Sawzali                                 |
|                                                                                                                    |