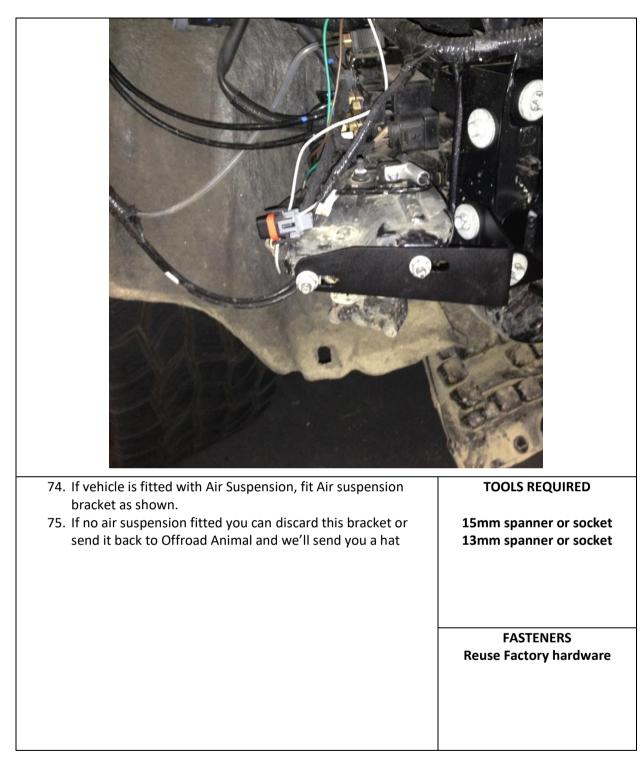

|                                            |
|                                                                                                                    | FASTENERS                                  |
|                                                                                                                    |                                            |
|                                                                                                                    |                                            |
|                                                                                                                    |                                            |











| 82. Using an angle grinder, air hacksaw or jigsaw, trim the bumper | TOOLS REQUIRED                          |
|--------------------------------------------------------------------|-----------------------------------------|
| 83. Refit bumper to car                                            | Air hacksaw, jigsaw or angle<br>grinder |
|                                                                    |                                         |
|                                                                    | FASTENERS                               |







| Fit a small section of pinch weld as shown |  |
|--------------------------------------------|--|
|                                            |  |









| <image/>