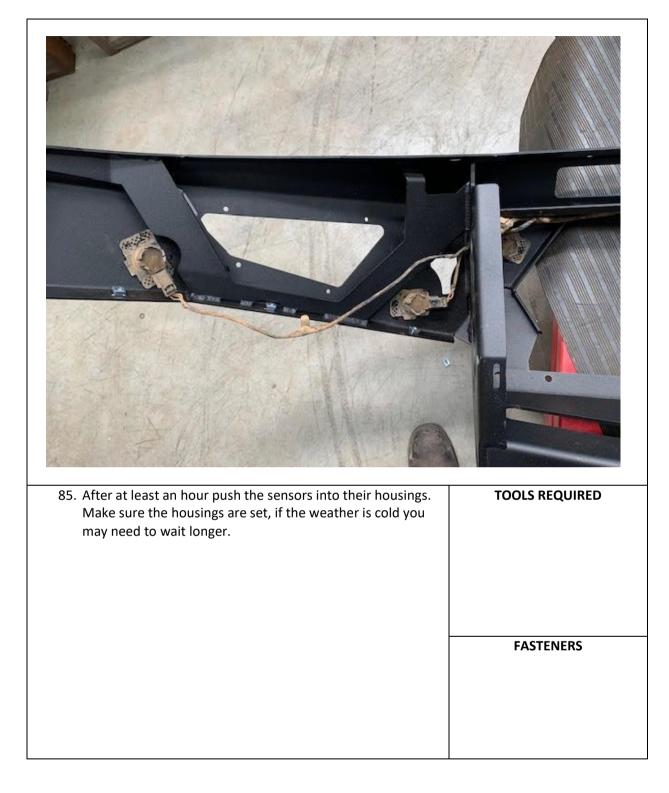

|                                            |
|                                                                                                                    |                                            |











| 82. Using an angle grinder, air hacksaw or jigsaw, trim the bumper | TOOLS REQUIRED                          |
|--------------------------------------------------------------------|-----------------------------------------|
| 83. Refit bumper to car                                            | Air hacksaw, jigsaw or angle<br>grinder |
|                                                                    |                                         |
|                                                                    | FASTENERS                               |







| Fit a small section of pinch weld as shown |  |
|--------------------------------------------|--|
|                                            |  |









| <image/>                                                                                                                                                                                                                                                                                                                     |                                          |
|--------------------------------------------------------------------------------------------------------------------------------------------------------------------------------------------------------------------------------------------------------------------------------