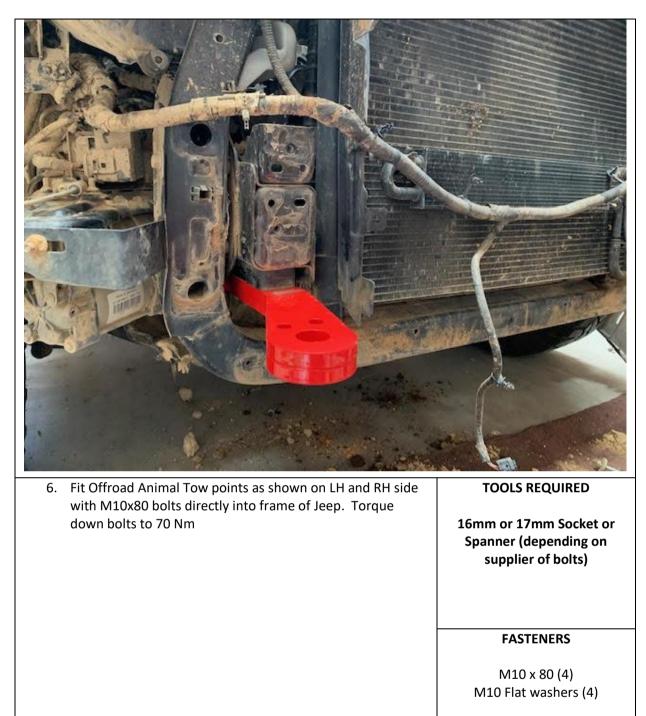

#### 2011-2021 Jeep Grand Cherokee Predator bull bar

| 1 | M-0020  | Wk2 Predator Centre<br>Fairlead Mesh |  |
|---|---------|--------------------------------------|--|
| 1 | M-0015L | Dmax Predator Side<br>Mesh LH        |  |
| 1 | M-0015R | Dmax Predator side<br>Mesh RH        |  |
| 1 | M-002L  | Light cover Mesh LH                  |  |