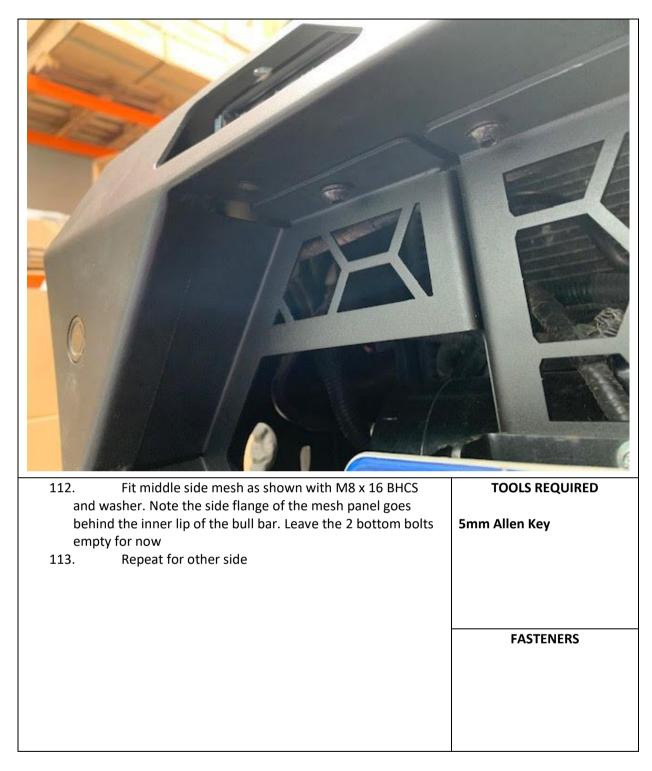

|                                         |
|                                                                                                                          | FASTENERS                               |
|                                                                                                                          | M5x30 Pan (4)                           |
|                                                                                                                          |                                         |
|                                                                                                                          |                                         |











REV E







# Fitting Instruction

| 119. If fitting optional stealth hoop and light, fit light to hoop as shown. | TOOLS REQUIRED |
|------------------------------------------------------------------------------|----------------|
|                                                                              | FASTENERS      |

| 120. Fit hoop to top of bar and secure with Supplied M10<br>hardware from hoop box | TOOLS REQUIRED |
|------------------------------------------------------------------------------------|----------------|
|                                                                                    | FASTENERS      |