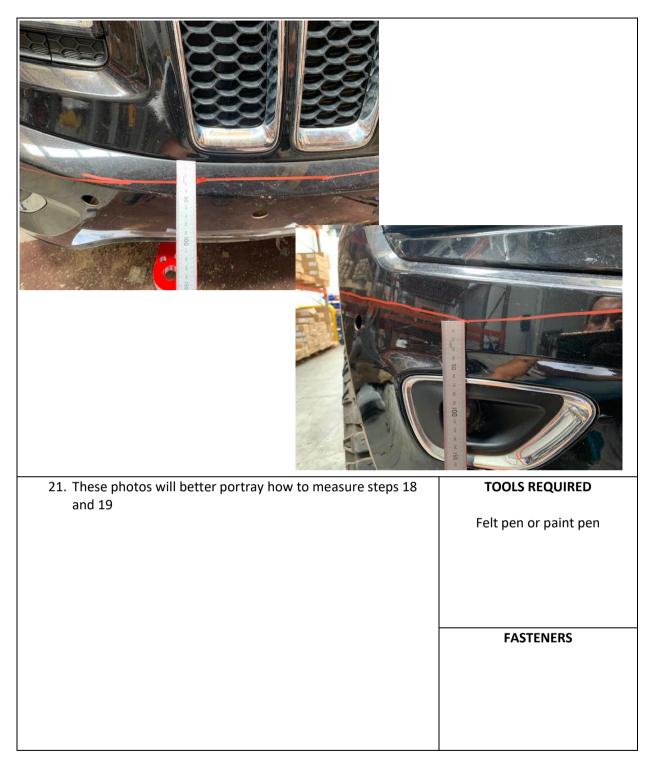

#### FB-JGC-WK2-14-PR-ASM0 2011-2021 Jeep Grand Cherokee Predator bull bar

| B 10mm                                                                                                                                                                                                                                                                                                                                                                                       |                                                |
|----------------------------------------------------------------------------------------------------------------------------------------------------------------------------------------------------------------------------------------------------------------------------------------------------------------------------------------------------------------------------------------------|------------------------------------------------|
| the second se                                                                                                                                                                                                                                                                              |                                                |
| 23. The following steps are for cutting a bumper MY17-MY21<br>24. Remove factory flare                                                                                                                                                                                                                                                                                                       | TOOLS REQUIRED                                 |
| <ul><li>24. Remove factory flare</li><li>25. Measure down from point A 10mm to point B and mark this point.</li></ul>                                                                                                                                                                                                                                                                        | <b>TOOLS REQUIRED</b><br>Felt pen or paint pen |
| <ul><li>24. Remove factory flare</li><li>25. Measure down from point A 10mm to point B and mark this</li></ul>                                                                                                                                                                                                                                                                               |                                                |
| <ul><li>24. Remove factory flare</li><li>25. Measure down from point A 10mm to point B and mark this point.</li><li>26. Measure down from point C 90mm along the mold line and</li></ul>                                                                                                                                                                                                     |                                                |
| <ol> <li>24. Remove factory flare</li> <li>25. Measure down from point A 10mm to point B and mark this point.</li> <li>26. Measure down from point C 90mm along the mold line and this is point D (mark this point)</li> <li>27. Follow the mold line a further 30mm down to point E and</li> </ol>                                                                                          |                                                |
| <ol> <li>24. Remove factory flare</li> <li>25. Measure down from point A 10mm to point B and mark this point.</li> <li>26. Measure down from point C 90mm along the mold line and this is point D (mark this point)</li> <li>27. Follow the mold line a further 30mm down to point E and mark this point.</li> <li>28. Point F is right at the edge of the impression for the fog</li> </ol> | Felt pen or paint pen                          |