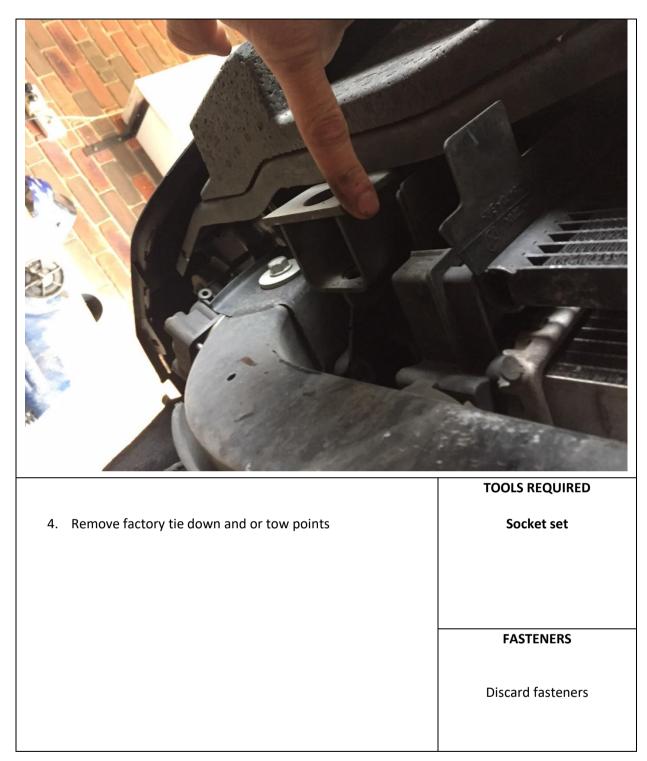

| <ul> <li>16. Point H is the join between the grill and the point at which the bumper starts to slope down, and right in the middle of the bumper from left to right. Measure down 35mm on that slopping face and put a mark.</li> <li>17. Point J is the point at which the bumper and grill meet at the edge of the Grill slot, measure down 35mm and this is point K, put a mark there.</li> <li>18. Point L is the point where the bumper and fog light housing meet and left to right directly above the globe of the light not the housing. Measure up 60mm and this is Point M</li> <li>19. Mark a line with a felt pen or paint pen, Join Point I to Point K, Point K to point M and Point M to Point G.</li> <li>20. Repeat for other side.</li> </ul> |                                                                                                                          | UUUUU<br>+ H<br>35MM<br>I |
|----------------------------------------------------------------------------------------------------------------------------------------------------------------------------------------------------------------------------------------------------------------------------------------------------------------------------------------------------------------------------------------------------------------------------------------------------------------------------------------------------------------------------------------------------------------------------------------------------------------------------------------------------------------------------------------------------------------------------------------------------------------|--------------------------------------------------------------------------------------------------------------------------|---------------------------|
| <ul> <li>17. Point J is the point at which the bumper and grill meet at the edge of the Grill slot, measure down 35mm and this is point K, put a mark there.</li> <li>18. Point L is the point where the bumper and fog light housing meet and left to right directly above the globe of the light not the housing. Measure up 60mm and this is Point M</li> <li>19. Mark a line with a felt pen or paint pen, Join Point I to Point K, Point K to point M and Point M to Point G.</li> </ul>                                                                                                                                                                                                                                                                  | the bumper starts to slope down, and right in the middle of the bumper from left to right. Measure down 35mm on that     |                           |
| meet and <u>left to right directly above the globe of the light</u><br><u>not the housing</u> . Measure up 60mm and this is Point M<br>19. Mark a line with a felt pen or paint pen, Join Point I to Point<br>K, Point K to point M and Point M to Point G.<br>FASTENERS                                                                                                                                                                                                                                                                                                                                                                                                                                                                                       | 17. Point J is the point at which the bumper and grill meet at the edge of the Grill slot, measure down 35mm and this is |                           |
| not the housing. Measure up 60mm and this is Point M<br>19. Mark a line with a felt pen or paint pen, Join Point I to Point<br>K, Point K to point M and Point M to Point G.                                                                                                                                                                                                                                                                                                                                                                                                                                                                                                                                                                                   |                                                                                                                          | EASTENEDS                 |
|                                                                                                                                                                                                                                                                                                                                                                                                                                                                                                                                                                                                                                                                                                                                                                | 19. Mark a line with a felt pen or paint pen, Join Point I to Point                                                      |                           |