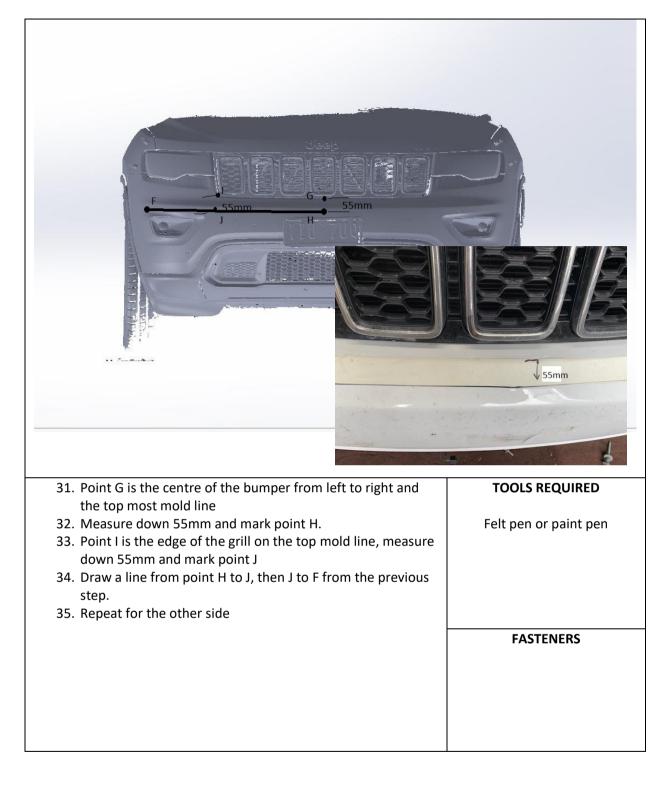

int A 10mm to point B and mark this point.</li> <li>26. Measure down from point C 90mm along the mold line and this is point D (mark this point)</li> <li>27. Follow the mold line a further 30mm down to point E and</li> </ol>                                                                                          |                                                |
| <ol> <li>24. Remove factory flare</li> <li>25. Measure down from point A 10mm to point B and mark this point.</li> <li>26. Measure down from point C 90mm along the mold line and this is point D (mark this point)</li> <li>27. Follow the mold line a further 30mm down to point E and mark this point.</li> <li>28. Point F is right at the edge of the impression for the fog</li> </ol> | Felt pen or paint pen                          |









| 2011-2013 bumper trim guide<br>C<br>C<br>U<br>U<br>D<br>E                                                                                                                                                                                                                                                |                |
|----------------------------------------------------------------------------------------------------------------------------------------------------------------------------------------------------------------------------------------------------------------------------------------------------------|----------------|
| 48. Follow these steps 39-49 for the bumper cut for a 2011-<br>2013.