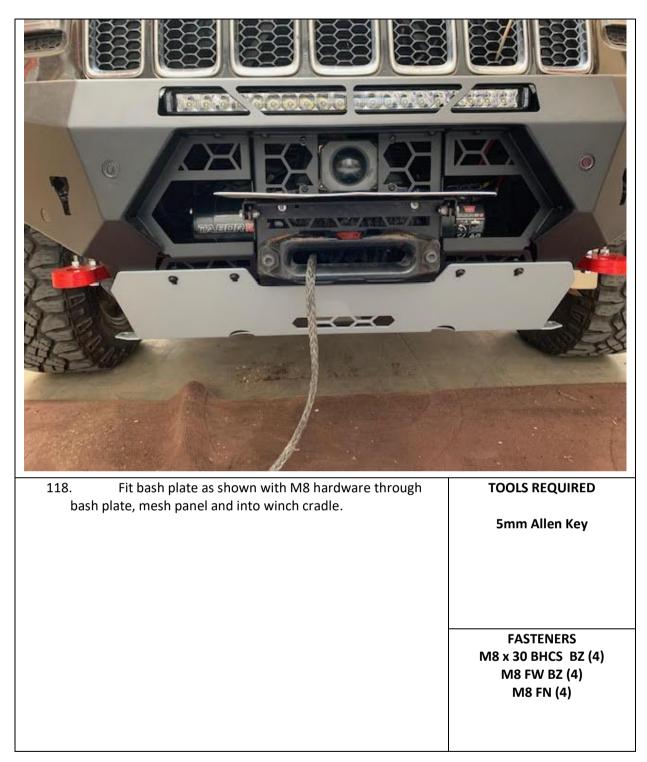

|                                         |
|                                                                                                                          | FASTENERS                               |
|                                                                                                                          | M5x30 Pan (4)                           |
|                                                                                                                          |                                         |
|                                                                                                                          |                                         |











REV E







# Fitting Instruction

| 119. If fitting optional stealth hoop and light, fit light to hoop as shown. | TOOLS REQUIRED |
|------------------------------------------------------------------------------|----------------|
|                                                                              | FASTENERS      |

| 120. Fit hoop to top of bar and secure with Supplied M10<br>hardware from hoop box | TOOLS REQUIRED |
|------------------------------------------------------------------------------------|----------------|
|                                                                                    | FASTENERS      |