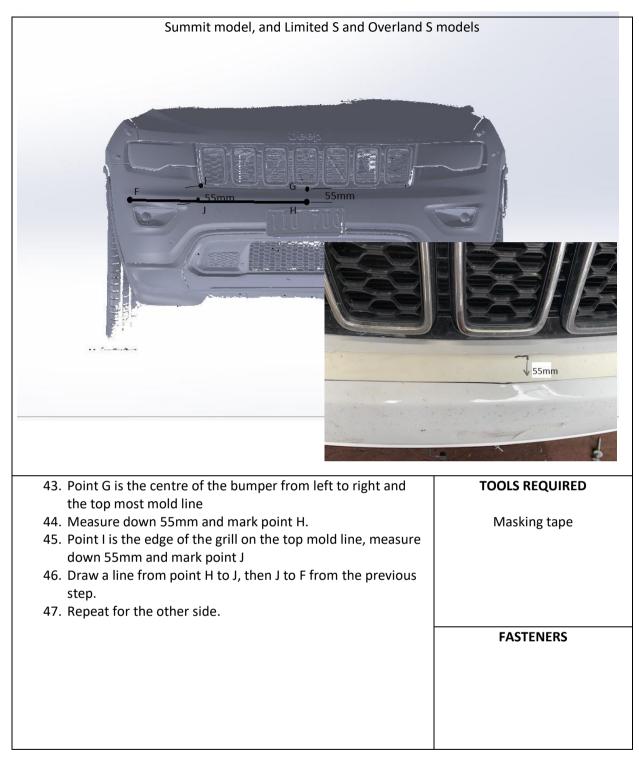

10mm to point B and mark this point.</li> <li>26. Measure down from point C 90mm along the mold line and this is point D (mark this point)</li> <li>27. Follow the mold line a further 30mm down to point E and</li> </ol>                                                                                          |                                                |
| <ol> <li>24. Remove factory flare</li> <li>25. Measure down from point A 10mm to point B and mark this point.</li> <li>26. Measure down from point C 90mm along the mold line and this is point D (mark this point)</li> <li>27. Follow the mold line a further 30mm down to point E and mark this point.</li> <li>28. Point F is right at the edge of the impression for the fog</li> </ol> | Felt pen or paint pen                          |









| 2011-2013 bumper trim guide<br>C<br>C<br>U<br>U<br>D<br>E                                                                                                                                                                                                                                                |                |
|----------------------------------------------------------------------------------------------------------------------------------------------------------------------------------------------------------------------------------------------------------------------------------------------------------|----------------|
| 48. Follow these steps 39-49 for the bumper cut for a 2011-<br>2013.