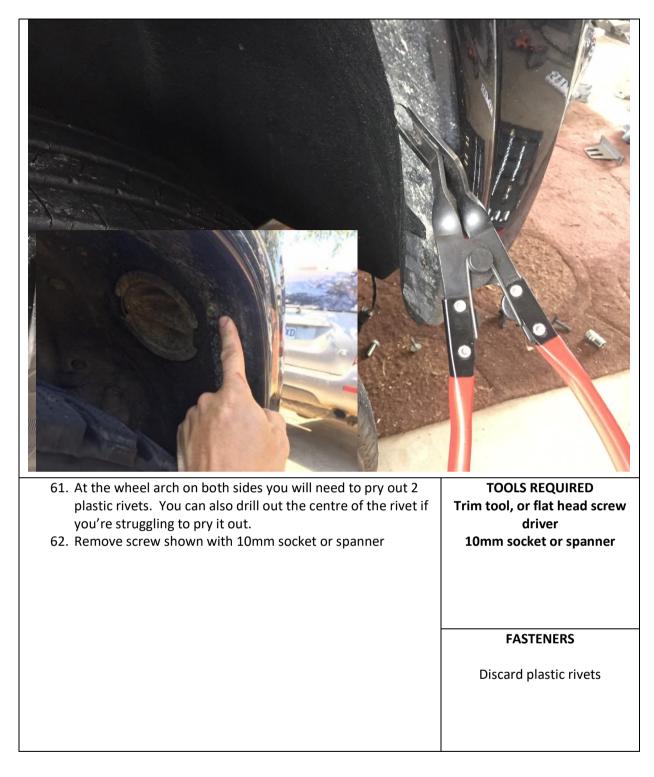

| TOOLS REQUIRED |
| <ul> <li>49. Point A is the edge of the bumper where it meets the flare.<br/>Start here and measure down along the flare 30mm to<br/>Point B</li> <li>50. Point D is 100mm down the mold line measured from point<br/>C</li> <li>51. Point E is 40mm Down the mold line measured from point D</li> </ul> | Masking tape   |
| 52. Using masking tape to cover the top side (what you'll keep)<br>of the bumper                                                                                                                                                                                                                         | FASTENERS      |







REV E























| 73. Cut tab off shown in picture from both sides, you can bend<br>it back and forth a few times and remove by hand | TOOLS REQUIRED                             |
|--------------------------------------------------------------------------------------------------------------------|--------------------------------------------|
|                                                                                                                    | Angle grinder or air hacksaw<br>or sawzall |
|                                                                                                                    | UI Sawzali                                 |
|                                                                                                                    |