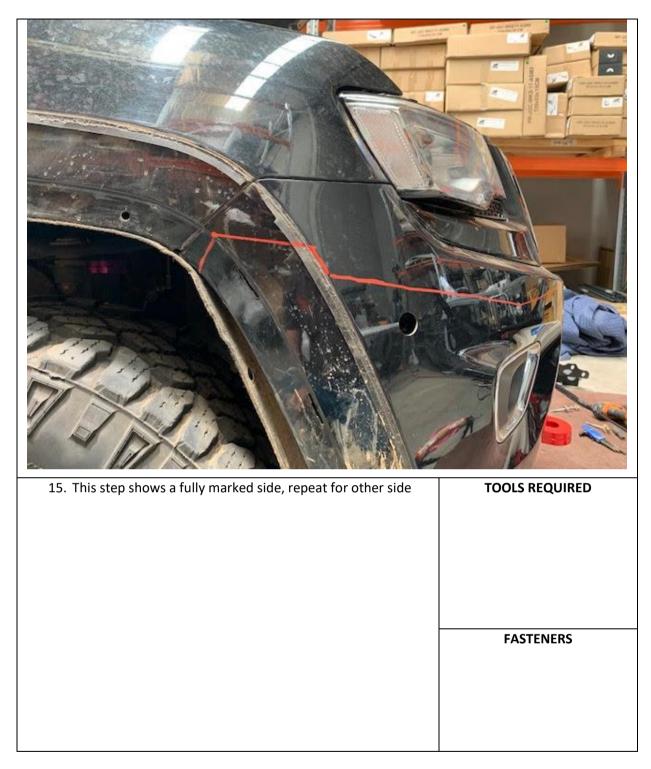

#### FB-JGC-WK2-14-PR-ASM0 2011-2021 Jeep Grand Cherokee Predator bull bar

| <ul> <li>7. This step is for marking up the bumper cut on a 2014-2016</li> <li>8. Skip to step 23 for 2017-2020, Step 37 for Summit and S models, and skip to step 48 for 2011-2013</li> <li>9. Start by removing the factory flare.</li> <li>10. Measure down from point A to point B, 8mm, put a mark</li> <li>11. Measure down from point C to point D, 88mm and put a mark here.</li> <li>12. Measure down from point D to point E along the mold line in bumper 30mm</li> <li>13. Measure down from point F to point G 108mm, see real photo above for position.</li> <li>14. Using a Felt Pen or paint pen, Join Points B to D, then D to E, then E to G.</li> </ul> | <ul> <li>8. Skip to step 23 for 2017-2020, Step 37 for Summit and S models, and skip to step 48 for 2011-2013</li> <li>9. Start by removing the factory flare.</li> <li>10. Measure down from point A to point B, 8mm, put a mark</li> <li>11. Measure down from point C to point D, 88mm and put a mark here.</li> <li>12. Measure down from point D to point E along the mold line in bumper 30mm</li> <li>13. Measure down from point F to point G 108mm, see real photo above for position.</li> <li>14. Using a Felt Pen or paint pen, Join Points B to D, then D to E,</li> </ul> | 2014-2016 bumper trim guide                                         | A<br>B<br>m           |
|----------------------------------------------------------------------------------------------------------------------------------------------------------------------------------------------------------------------------------------------------------------------------------------------------------------------------------------------------------------------------------------------------------------------------------------------------------------------------------------------------------------------------------------------------------------------------------------------------------------------------------------------------------------------------|-----------------------------------------------------------------------------------------------------------------------------------------------------------------------------------------------------------------------------------------------------------------------------------------------------------------------------------------------------------------------------------------------------------------------------------------------------------------------------------------------------------------------------------------------------------------------------------------|---------------------------------------------------------------------|-----------------------|
| <ul> <li>8. Skip to step 23 for 2017-2020, Step 37 for Summit and S models, and skip to step 48 for 2011-2013</li> <li>9. Start by removing the factory flare.</li> <li>10. Measure down from point A to point B, 8mm, put a mark</li> <li>11. Measure down from point C to point D, 88mm and put a mark here.</li> <li>12. Measure down from point D to point E along the mold line in bumper 30mm</li> <li>13. Measure down from point F to point G 108mm, see real photo above for position.</li> <li>14. Using a Felt Pen or paint pen, Join Points B to D, then D to E,</li> </ul>                                                                                    | <ul> <li>8. Skip to step 23 for 2017-2020, Step 37 for Summit and S models, and skip to step 48 for 2011-2013</li> <li>9. Start by removing the factory flare.</li> <li>10. Measure down from point A to point B, 8mm, put a mark</li> <li>11. Measure down from point C to point D, 88mm and put a mark here.</li> <li>12. Measure down from point D to point E along the mold line in bumper 30mm</li> <li>13. Measure down from point F to point G 108mm, see real photo above for position.</li> <li>14. Using a Felt Pen or paint pen, Join Points B to D, then D to E,</li> </ul> |                                                                     |                       |
| <ul> <li>models, and skip to step 48 for 2011-2013</li> <li>9. Start by removing the factory flare.</li> <li>10. Measure down from point A to point B, 8mm, put a mark</li> <li>11. Measure down from point C to point D, 88mm and put a mark here.</li> <li>12. Measure down from point D to point E along the mold line in bumper 30mm</li> <li>13. Measure down from point F to point G 108mm, see real photo above for position.</li> <li>14. Using a Felt Pen or paint pen, Join Points B to D, then D to E,</li> </ul>                                                                                                                                               | <ul> <li>models, and skip to step 48 for 2011-2013</li> <li>9. Start by removing the factory flare.</li> <li>10. Measure down from point A to point B, 8mm, put a mark</li> <li>11. Measure down from point C to point D, 88mm and put a mark here.</li> <li>12. Measure down from point D to point E along the mold line in bumper 30mm</li> <li>13. Measure down from point F to point G 108mm, see real photo above for position.</li> <li>14. Using a Felt Pen or paint pen, Join Points B to D, then D to E,</li> </ul>                                                            | 7. This step is for marking up the bumper cut on a 2014-2016        | TOOLS REQUIRED        |
| <ul> <li>9. Start by removing the factory flare.</li> <li>10. Measure down from point A to point B, 8mm, put a mark</li> <li>11. Measure down from point C to point D, 88mm and put a mark here.</li> <li>12. Measure down from point D to point E along the mold line in bumper 30mm</li> <li>13. Measure down from point F to point G 108mm, see real photo above for position.</li> <li>14. Using a Felt Pen or paint pen, Join Points B to D, then D to E,</li> </ul>                                                                                                                                                                                                  | <ul> <li>9. Start by removing the factory flare.</li> <li>10. Measure down from point A to point B, 8mm, put a mark</li> <li>11. Measure down from point C to point D, 88mm and put a mark here.</li> <li>12. Measure down from point D to point E along the mold line in bumper 30mm</li> <li>13. Measure down from point F to point G 108mm, see real photo above for position.</li> <li>14. Using a Felt Pen or paint pen, Join Points B to D, then D to E,</li> </ul>                                                                                                               | • •                                                                 |                       |
| <ul> <li>10. Measure down from point A to point B, 8mm, put a mark</li> <li>11. Measure down from point C to point D, 88mm and put a mark here.</li> <li>12. Measure down from point D to point E along the mold line in bumper 30mm</li> <li>13. Measure down from point F to point G 108mm, see real photo above for position.</li> <li>14. Using a Felt Pen or paint pen, Join Points B to D, then D to E,</li> </ul>                                                                                                                                                                                                                                                   | <ul> <li>10. Measure down from point A to point B, 8mm, put a mark</li> <li>11. Measure down from point C to point D, 88mm and put a mark here.</li> <li>12. Measure down from point D to point E along the mold line in bumper 30mm</li> <li>13. Measure down from point F to point G 108mm, see real photo above for position.</li> <li>14. Using a Felt Pen or paint pen, Join Points B to D, then D to E,</li> </ul>                                                                                                                                                                |                                                                     | Felt pen or paint pen |
| <ol> <li>Measure down from point C to point D, 88mm and put a mark here.</li> <li>Measure down from point D to point E along the mold line in bumper 30mm</li> <li>Measure down from point F to point G 108mm, see real photo above for position.</li> <li>Using a Felt Pen or paint pen, Join Points B to D, then D to E,</li> </ol>                                                                                                                                                                                                                                                                                                                                      | <ol> <li>Measure down from point C to point D, 88mm and put a mark here.</li> <li>Measure down from point D to point E along the mold line in bumper 30mm</li> <li>Measure down from point F to point G 108mm, see real photo above for position.</li> <li>Using a Felt Pen or paint pen, Join Points B to D, then D to E,</li> </ol>                                                                                                                                                                                                                                                   |                                                                     |                       |
| <ul> <li>mark here.</li> <li>12. Measure down from point D to point E along the mold line<br/>in bumper 30mm</li> <li>13. Measure down from point F to point G 108mm, see real<br/>photo above for position.</li> <li>14. Using a Felt Pen or paint pen, Join Points B to D, then D to E,</li> </ul>                                                                                                                                                                                                                                                                                                                                                                       | <ul> <li>mark here.</li> <li>12. Measure down from point D to point E along the mold line<br/>in bumper 30mm</li> <li>13. Measure down from point F to point G 108mm, see real<br/>photo above for position.</li> <li>14. Using a Felt Pen or paint pen, Join Points B to D, then D to E,</li> </ul>                                                                                                                                                                                                                                                                                    |                                                                     |                       |
| in bumper 30mm<br>13. Measure down from point F to point G 108mm, see real<br>photo above for position.<br>14. Using a Felt Pen or paint pen, Join Points B to D, then D to E,                                                                                                                                                                                                                                                                                                                                                                                                                                                                                             | in bumper 30mm<br>13. Measure down from point F to point G 108mm, see real<br>photo above for position.<br>14. Using a Felt Pen or paint pen, Join Points B to D, then D to E,                                                                                                                                                                                                                                                                                                                                                                                                          | mark here.                                                          |                       |
| <ul> <li>13. Measure down from point F to point G 108mm, see real photo above for position.</li> <li>14. Using a Felt Pen or paint pen, Join Points B to D, then D to E,</li> </ul>                                                                                                                                                                                                                                                                                                                                                                                                                                                                                        | <ul> <li>13. Measure down from point F to point G 108mm, see real photo above for position.</li> <li>14. Using a Felt Pen or paint pen, Join Points B to D, then D to E,</li> </ul>                                                                                                                                                                                                                                                                                                                                                                                                     |                                                                     |                       |
| photo above for position.<br>14. Using a Felt Pen or paint pen, Join Points B to D, then D to E,                                                                                                                                                                                                                                                                                                                                                                                                                                                                                                                                                                           | photo above for position.<br>14. Using a Felt Pen or paint pen, Join Points B to D, then D to E,                                                                                                                                                                                                                                                                                                                                                                                                                                                                                        | •                                                                   | FASTENERS             |
| 14. Using a Felt Pen or paint pen, Join Points B to D, then D to E,                                                                                                                                                                                                                                                                                                                                                                                                                                                                                                                                                                                                        | 14. Using a Felt Pen or paint pen, Join Points B to D, then D to E,                                                                                                                                                                                                                                                                                                                                                                                                                                                                                                                     | • • •                                                               |                       |
|                                                                                                                                                                                                                                                                                                                                                                                                                                                                                                                                                                                                                                                                            |                                                                                                                                                                                                                                                                                                                                                                                                                                                                                                                                                                                         | 14. Using a Felt Pen or paint pen, Join Points B to D, then D to E, |                       |