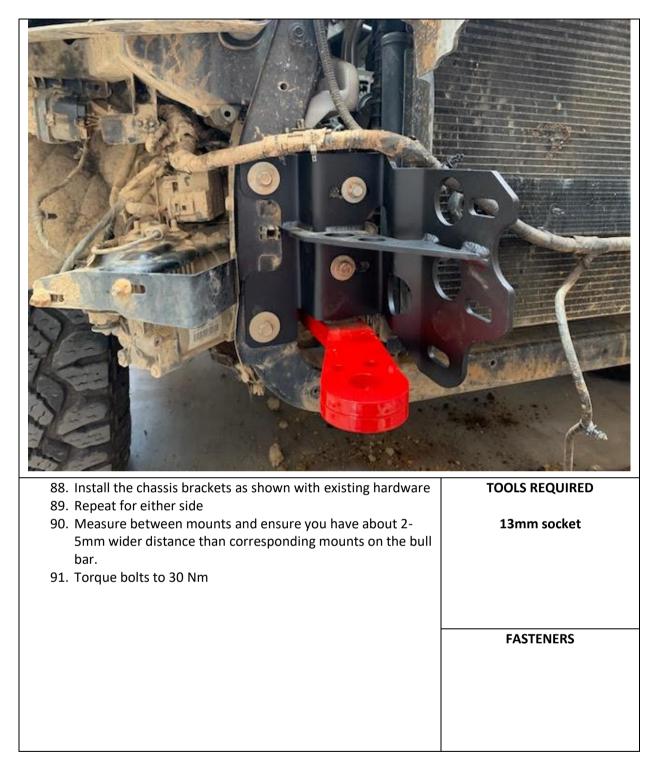

|                                            |











| 82. Using an angle grinder, air hacksaw or jigsaw, trim the bumper | TOOLS REQUIRED                          |
|--------------------------------------------------------------------|-----------------------------------------|
| 83. Refit bumper to car                                            | Air hacksaw, jigsaw or angle<br>grinder |
|                                                                    |                                         |
|                                                                    | FASTENERS                               |







| Fit a small section of pinch weld as shown |  |
|--------------------------------------------|--|
|                                            |  |









| <image/>                                                                                                                                                                                                                                                                                                                     |                                          |
|------------------------------------------------------------------------------------------------------------------------------------------------------------------------------------------------------------------------------------------------------------------------------------------------------------------------------|------------------------------------------|
| <ul> <li>98. Once the bar is in position, fit the lower gusset