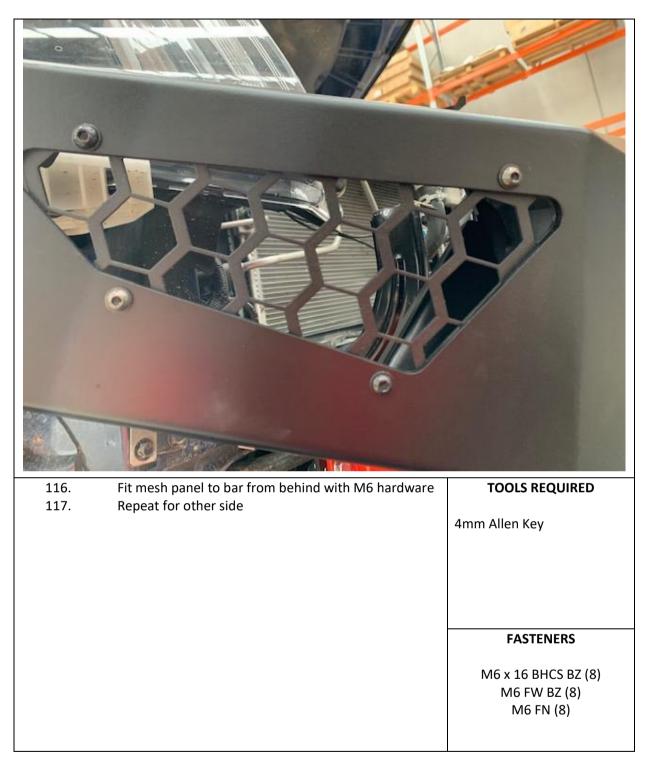

|                                         |
|                                                                                                                          | FASTENERS                               |
|                                                                                                                          | M5x30 Pan (4)                           |
|                                                                                                                          |                                         |
|                                                                                                                          |                                         |











REV E







# Fitting Instruction

| 119. If fitting optional stealth hoop and light, fit light to hoop as shown. | TOOLS REQUIRED |
|------------------------------------------------------------------------------|----------------|
|                                                                              | FASTENERS      |

| 120. Fit hoop to top of bar and secure with Supplied M10<br>hardware from hoop box | TOOLS REQUIRED |
|------------------------------------------------------------------------------------|----------------|
|                                                                                    | FASTENERS      |