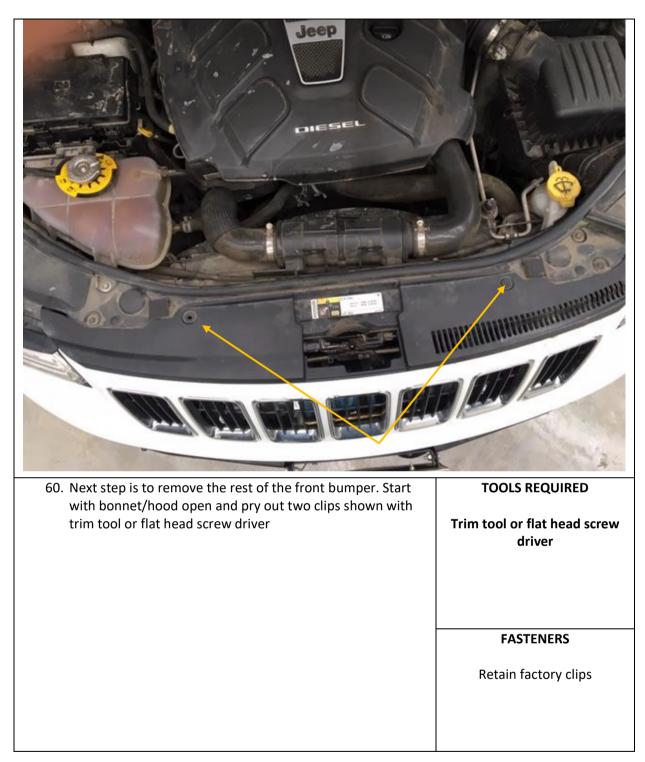

| TOOLS REQUIRED |
| <ul> <li>49. Point A is the edge of the bumper where it meets the flare.<br/>Start here and measure down along the flare 30mm to<br/>Point B</li> <li>50. Point D is 100mm down the mold line measured from point<br/>C</li> <li>51. Point E is 40mm Down the mold line measured from point D</li> </ul> | Masking tape   |
| 52. Using masking tape to cover the top side (what you'll keep)<br>of the bumper                                                                                                                                                                                                                         | FASTENERS      |







REV E























| 73. Cut tab off shown in picture from both sides, you can bend<br>it back and forth a few times and remove by hand | TOOLS REQUIRED                             |
|--------------------------------------------------------------------------------------------------------------------|--------------------------------------------|
|                                                                                                                    | Angle grinder or air hacksaw<br>or sawzall |
|                                                                                                                    | UI Sawzali                                 |
|                                                                                                                    |