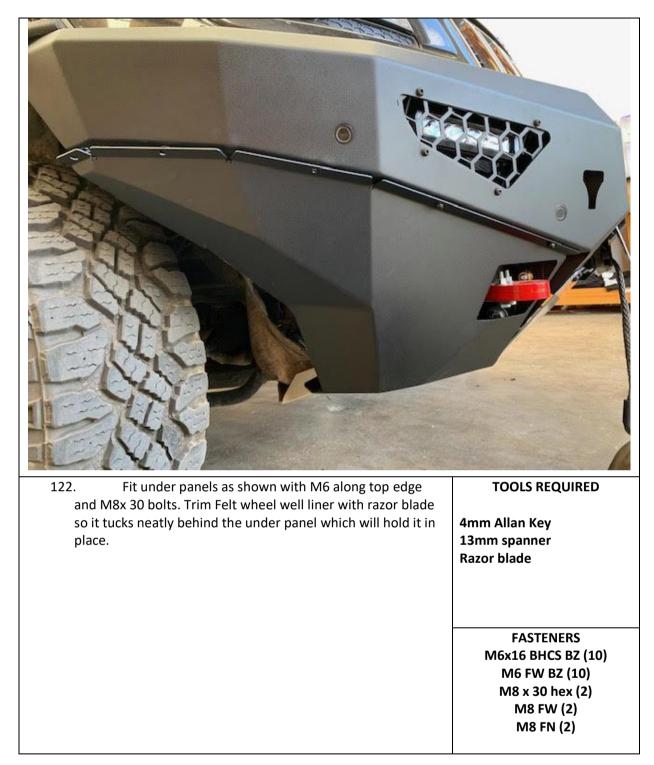

|                                         |











REV E







# Fitting Instruction

| 119. If fitting optional stealth hoop and light, fit light to hoop as shown. | TOOLS REQUIRED |
|------------------------------------------------------------------------------|----------------|
|                                                                              | FASTENERS      |

| 120. Fit hoop to top of bar and secure with Supplied M10<br>hardware from hoop box | TOOLS REQUIRED |
|------------------------------------------------------------------------------------|----------------|
|                                                                                    | FASTENERS      |