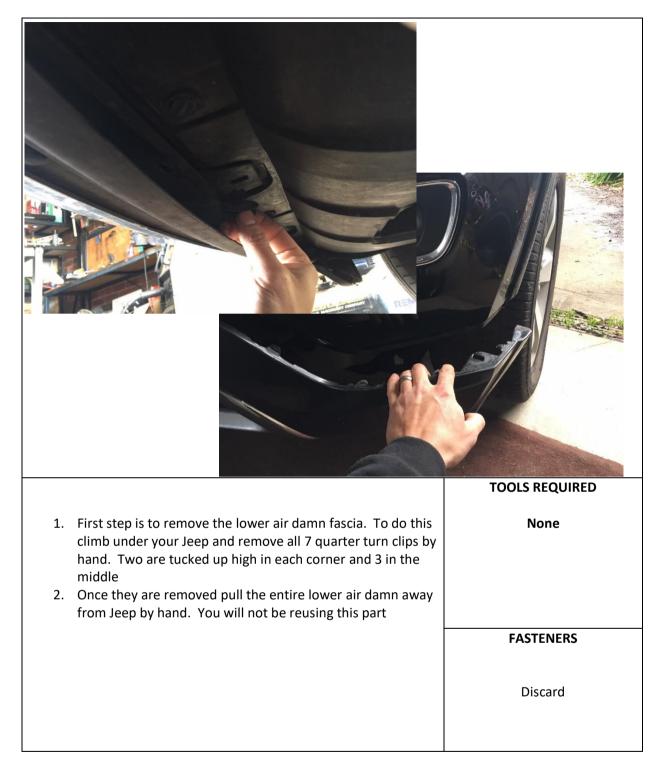

#### FB-JGC-WK2-14-PR-ASM0 2011-2021 Jeep Grand Cherokee Predator bull bar

| <ul> <li>7. This step is for marking up the bumper cut on a 2014-2016</li> <li>8. Skip to step 23 for 2017-2020, Step 37 for Summit and S models, and skip to step 48 for 2011-2013</li> <li>9. Start by removing the factory flare.</li> <li>10. Measure down from point A to point B, 8mm, put a mark</li> <li>11. Measure down from point C to point D, 88mm and put a mark here.</li> <li>12. Measure down from point D to point E along the mold line in bumper 30mm</li> <li>13. Measure down from point F to point G 108mm, see real photo above for position.</li> <li>14. Using a Felt Pen or paint pen, Join Points B to D, then D to E, then E to G.</li> </ul> | <ul> <li>8. Skip to step 23 for 2017-2020, Step 37 for Summit and S models, and skip to step 48 for 2011-2013</li> <li>9. Start by removing the factory flare.</li> <li>10. Measure down from point A to point B, 8mm, put a mark</li> <li>11. Measure down from point C to point D, 88mm and put a mark here.</li> <li>12. Measure down from point D to point E along the mold line in bumper 30mm</li> <li>13. Measure down from point F to point G 108mm, see real photo above for position.</li> <li>14. Using a Felt Pen or paint pen, Join Points B to D, then D to E,</li> </ul> | 2014-2016 bumper trim guide                                         | A<br>B<br>m           |
|----------------------------------------------------------------------------------------------------------------------------------------------------------------------------------------------------------------------------------------------------------------------------------------------------------------------------------------------------------------------------------------------------------------------------------------------------------------------------------------------------------------------------------------------------------------------------------------------------------------------------------------------------------------------------|-----------------------------------------------------------------------------------------------------------------------------------------------------------------------------------------------------------------------------------------------------------------------------------------------------------------------------------------------------------------------------------------------------------------------------------------------------------------------------------------------------------------------------------------------------------------------------------------|---------------------------------------------------------------------|-----------------------|
| <ul> <li>8. Skip to step 23 for 2017-2020, Step 37 for Summit and S models, and skip to step 48 for 2011-2013</li> <li>9. Start by removing the factory flare.</li> <li>10. Measure down from point A to point B, 8mm, put a mark</li> <li>11. Measure down from point C to point D, 88mm and put a mark here.</li> <li>12. Measure down from point D to point E along the mold line in bumper 30mm</li> <li>13. Measure down from point F to point G 108mm, see real photo above for position.</li> <li>14. Using a Felt Pen or paint pen, Join Points B to D, then D to E,</li> </ul>                                                                                    | <ul> <li>8. Skip to step 23 for 2017-2020, Step 37 for Summit and S models, and skip to step 48 for 2011-2013</li> <li>9. Start by removing the factory flare.</li> <li>10. Measure down from point A to point B, 8mm, put a mark</li> <li>11. Measure down from point C to point D, 88mm and put a mark here.</li> <li>12. Measure down from point D to point E along the mold line in bumper 30mm</li> <li>13. Measure down from point F to point G 108mm, see real photo above for position.</li> <li>14. Using a Felt Pen or paint pen, Join Points B to D, then D to E,</li> </ul> |                                                                     |                       |
| <ul> <li>models, and skip to step 48 for 2011-2013</li> <li>9. Start by removing the factory flare.</li> <li>10. Measure down from point A to point B, 8mm, put a mark</li> <li>11. Measure down from point C to point D, 88mm and put a mark here.</li> <li>12. Measure down from point D to point E along the mold line in bumper 30mm</li> <li>13. Measure down from point F to point G 108mm, see real photo above for position.</li> <li>14. Using a Felt Pen or paint pen, Join Points B to D, then D to E,</li> </ul>                                                                                                                                               | <ul> <li>models, and skip to step 48 for 2011-2013</li> <li>9. Start by removing the factory flare.</li> <li>10. Measure down from point A to point B, 8mm, put a mark</li> <li>11. Measure down from point C to point D, 88mm and put a mark here.</li> <li>12. Measure down from point D to point E along the mold line in bumper 30mm</li> <li>13. Measure down from point F to point G 108mm, see real photo above for position.</li> <li>14. Using a Felt Pen or paint pen, Join Points B to D, then D to E,</li> </ul>                                                            | 7. This step is for marking up the bumper cut on a 2014-2016        | TOOLS REQUIRED        |
| <ul> <li>9. Start by removing the factory flare.</li> <li>10. Measure down from point A to point B, 8mm, put a mark</li> <li>11. Measure down from point C to point D, 88mm and put a mark here.</li> <li>12. Measure down from point D to point E along the mold line in bumper 30mm</li> <li>13. Measure down from point F to point G 108mm, see real photo above for position.</li> <li>14. Using a Felt Pen or paint pen, Join Points B to D, then D to E,</li> </ul>                                                                                                                                                                                                  | <ul> <li>9. Start by removing the factory flare.</li> <li>10. Measure down from point A to point B, 8mm, put a mark</li> <li>11. Measure down from point C to point D, 88mm and put a mark here.</li> <li>12. Measure down from point D to point E along the mold line in bumper 30mm</li> <li>13. Measure down from point F to point G 108mm, see real photo above for position.</li> <li>14. Using a Felt Pen or paint pen, Join Points B to D, then D to E,</li> </ul>                                                                                                               | • •                                                                 |                       |
| <ul> <li>10. Measure down from point A to point B, 8mm, put a mark</li> <li>11. Measure down from point C to point D, 88mm and put a mark here.</li> <li>12. Measure down from point D to point E along the mold line in bumper 30mm</li> <li>13. Measure down from point F to point G 108mm, see real photo above for position.</li> <li>14. Using a Felt Pen or paint pen, Join Points B to D, then D to E,</li> </ul>                                                                                                                                                                                                                                                   | <ul> <li>10. Measure down from point A to point B, 8mm, put a mark</li> <li>11. Measure down from point C to point D, 88mm and put a mark here.</li> <li>12. Measure down from point D to point E along the mold line in bumper 30mm</li> <li>13. Measure down from point F to point G 108mm, see real photo above for position.</li> <li>14. Using a Felt Pen or paint pen, Join Points B to D, then D to E,</li> </ul>                                                                                                                                                                |                                                                     | Felt pen or paint pen |
| <ol> <li>Measure down from point C to point D, 88mm and put a mark here.</li> <li>Measure down from point D to point E along the mold line in bumper 30mm</li> <li>Measure down from point F to point G 108mm, see real photo above for position.</li> <li>Using a Felt Pen or paint pen, Join Points B to D, then D to E,</li> </ol>                                                                                                                                                                                                                                                                                                                                      | <ol> <li>Measure down from point C to point D, 88mm and put a mark here.</li> <li>Measure down from point D to point E along the mold line in bumper 30mm</li> <li>Measure down from point F to point G 108mm, see real photo above for position.</li> <li>Using a Felt Pen or paint pen, Join Points B to D, then D to E,</li> </ol>                                                                                                                                                                                                                                                   |                                                                     |                       |
| <ul> <li>mark here.</li> <li>12. Measure down from point D to point E along the mold line<br/>in bumper 30mm</li> <li>13. Measure down from point F to point G 108mm, see real<br/>photo above for position.</li> <li>14. Using a Felt Pen or paint pen, Join Points B to D, then D to E,</li> </ul>                                                                                                                                                                                                                                                                                                                                                                       | <ul> <li>mark here.</li> <li>12. Measure down from point D to point E along the mold line<br/>in bumper 30mm</li> <li>13. Measure down from point F to point G 108mm, see real<br/>photo above for position.</li> <li>14. Using a Felt Pen or paint pen, Join Points B to D, then D to E,</li> </ul>                                                                                                                                                                                                                                                                                    |                                                                     |                       |
| in bumper 30mm<br>13. Measure down from point F to point G 108mm, see real<br>photo above for position.<br>14. Using a Felt Pen or paint pen, Join Points B to D, then D to E,                                                                                                                                                                                                                                                                                                                                                                                                                                                                                             | in bumper 30mm<br>13. Measure down from point F to point G 108mm, see real<br>photo above for position.<br>14. Using a Felt Pen or paint pen, Join Points B to D, then D to E,                                                                                                                                                                                                                                                                                                                                                                                                          | mark here.                                                          |                       |
| <ul> <li>13. Measure down from point F to point G 108mm, see real photo above for position.</li> <li>14. Using a Felt Pen or paint pen, Join Points B to D, then D to E,</li> </ul>                                                                                                                                                                                                                                                                                                                                                                                                                                                                                        | <ul> <li>13. Measure down from point F to point G 108mm, see real photo above for position.</li> <li>14. Using a Felt Pen or paint pen, Join Points B to D, then D to E,</li> </ul>                                                                                                                                                                                                                                                                                                                                                                                                     |                                                                     |                       |
| photo above for position.<br>14. Using a Felt Pen or paint pen, Join Points B to D, then D to E,                                                                                                                                                                                                                                                                                                                                                                                                                                                                                                                                                                           | photo above for position.<br>14. Using a Felt Pen or paint pen, Join Points B to D, then D to E,                                                                                                                                                                                                                                                                                                                                                                                                                                                                                        | •                                                                   | FASTENERS             |
| 14. Using a Felt Pen or paint pen, Join Points B to D, then D to E,                                                                                                                                                                                                                                                                                                                                                                                                                                                                                                                                                                                                        | 14. Using a Felt Pen or paint pen, Join Points B to D, then D to E,                                                                                                                                                                                                                                                                                                                                                                                                                                                                                                                     | • • •                                                               |                       |
|                                                                                                                                                                                                                                                                                                                                                                                                                                                                                                                                                                                                                                                                            |                                                                                                                                                                                                                                                                                                                                                                                                                                                                                                                                                                                         | 14. Using a Felt Pen or paint pen, Join Points B to D, then D to E, |                       |