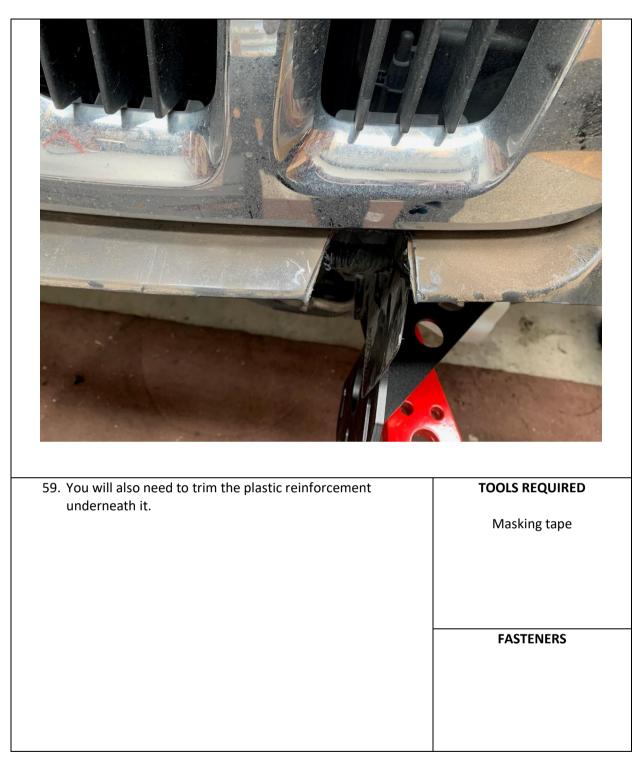

| TOOLS REQUIRED |
| <ul> <li>49. Point A is the edge of the bumper where it meets the flare.<br/>Start here and measure down along the flare 30mm to<br/>Point B</li> <li>50. Point D is 100mm down the mold line measured from point<br/>C</li> <li>51. Point E is 40mm Down the mold line measured from point D</li> </ul> | Masking tape   |
| 52. Using masking tape to cover the top side (what you'll keep)<br>of the bumper                                                                                                                                                                                                                         | FASTENERS      |







REV E























| 73. Cut tab off shown in picture from both sides, you can bend<br>it back and forth a few times and remove by hand | TOOLS REQUIRED                             |
|--------------------------------------------------------------------------------------------------------------------|--------------------------------------------|
|                                                                                                                    | Angle grinder or air hacksaw<br>or sawzall |
|                                                                                                                    | UI Sawzali                                 |
|                                                                                                                    |