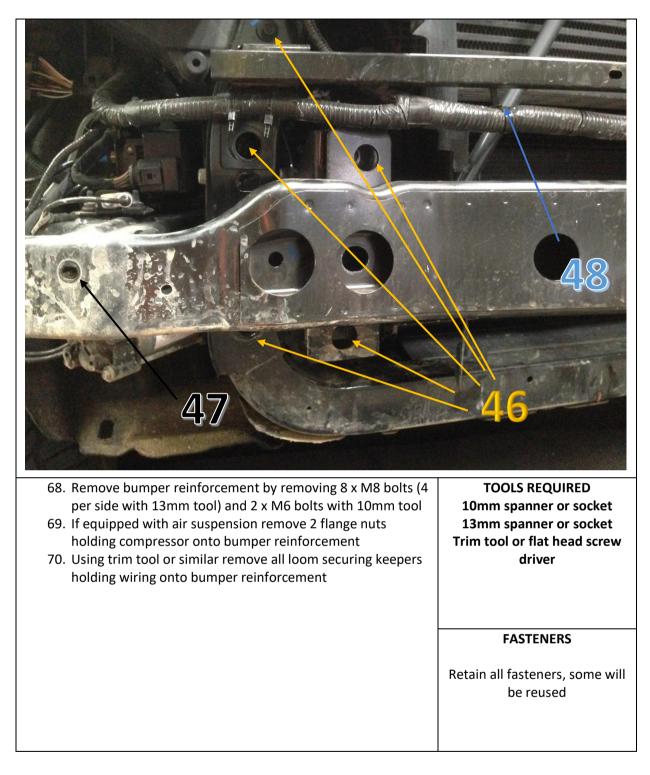

| TOOLS REQUIRED |
| <ul> <li>49. Point A is the edge of the bumper where it meets the flare.<br/>Start here and measure down along the flare 30mm to<br/>Point B</li> <li>50. Point D is 100mm down the mold line measured from point<br/>C</li> <li>51. Point E is 40mm Down the mold line measured from point D</li> </ul> | Masking tape   |
| 52. Using masking tape to cover the top side (what you'll keep)<br>of the bumper                                                                                                                                                                                                                         | FASTENERS      |







REV E























| 73. Cut tab off shown in picture from both sides, you can bend<br>it back and forth a few times and remove by hand | TOOLS REQUIRED                             |
|--------------------------------------------------------------------------------------------------------------------|--------------------------------------------|
|                                                                                                                    | Angle grinder or air hacksaw<br>or sawzall |
|                                                                                                                    | UI Sawzali                                 |
|                                                                                                                    |