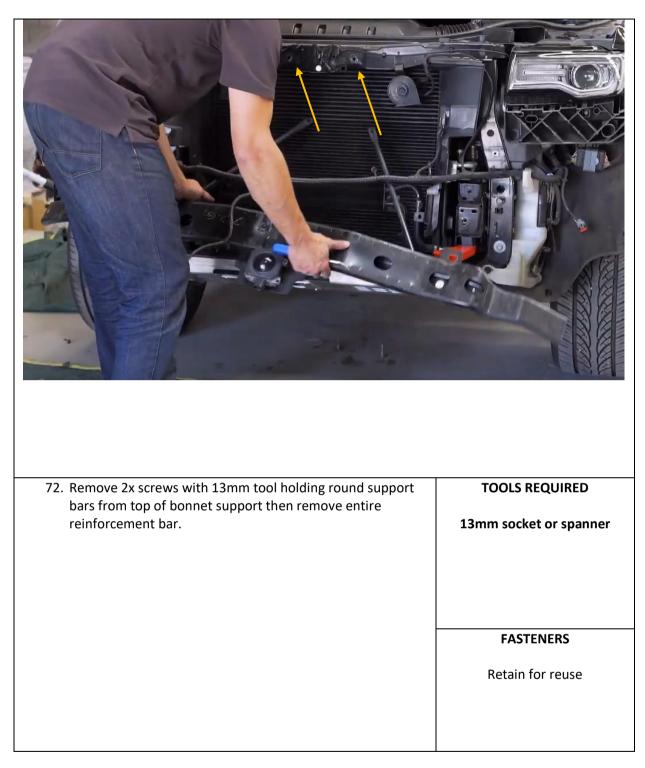

| TOOLS REQUIRED |
| <ul> <li>49. Point A is the edge of the bumper where it meets the flare.<br/>Start here and measure down along the flare 30mm to<br/>Point B</li> <li>50. Point D is 100mm down the mold line measured from point<br/>C</li> <li>51. Point E is 40mm Down the mold line measured from point D</li> </ul> | Masking tape   |
| 52. Using masking tape to cover the top side (what you'll keep)<br>of the bumper                                                                                                                                                                                                                         | FASTENERS      |







REV E























| 73. Cut tab off shown in picture from both sides, you can bend<br>it back and forth a few times and remove by hand | TOOLS REQUIRED                             |
|--------------------------------------------------------------------------------------------------------------------|--------------------------------------------|
|                                                                                                                    | Angle grinder or air hacksaw<br>or sawzall |
|                                                                                                                    | UI Sawzali                                 |
|                                                                                                                    |