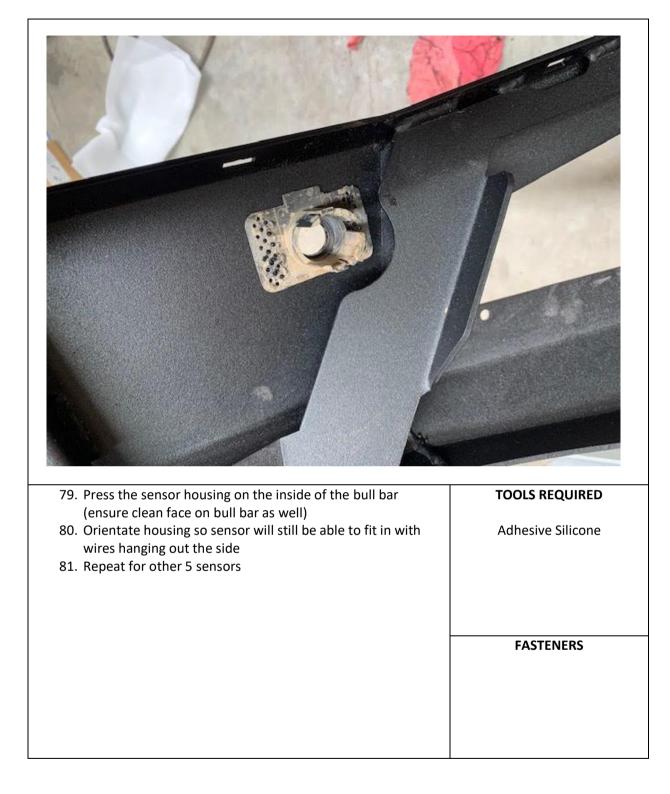

|                                            |
|                                                                                                                    | FASTENERS                                  |
|                                                                                                                    |                                            |
|                                                                                                                    |                                            |
|                                                                                                                    |                                            |











| 82. Using an angle grinder, air hacksaw or jigsaw, trim the bumper | TOOLS REQUIRED                          |
|--------------------------------------------------------------------|-----------------------------------------|
| 83. Refit bumper to car                                            | Air hacksaw, jigsaw or angle<br>grinder |
|                                                                    |                                         |
|                                                                    | FASTENERS                               |







| Fit a small section of pinch weld as shown |  |
|--------------------------------------------|--|
|                                            |  |









| <image/>