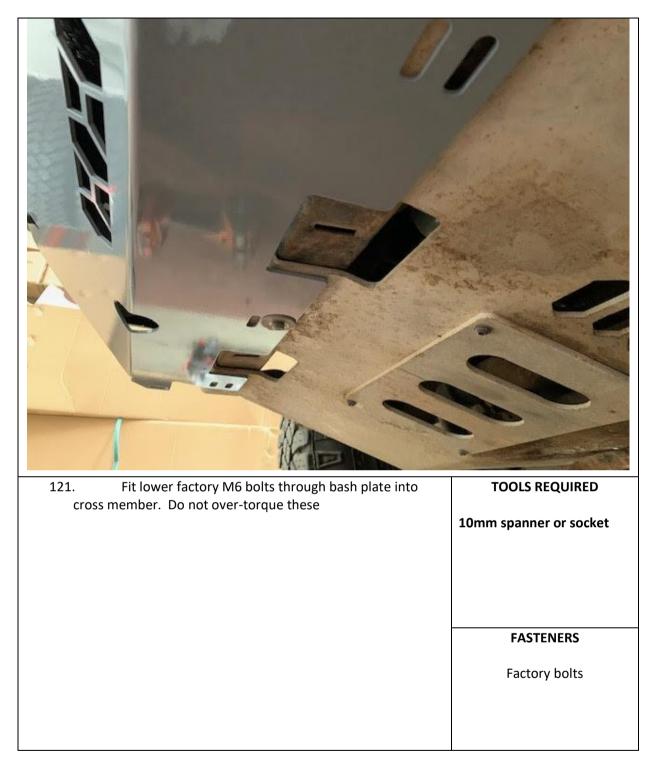

|                                         |











REV E







# Fitting Instruction

| 119. If fitting optional stealth hoop and light, fit light to hoop as shown. | TOOLS REQUIRED |
|------------------------------------------------------------------------------|----------------|
|                                                                              | FASTENERS      |

| 120. Fit hoop to top of bar and secure with Supplied M10<br>hardware from hoop box | TOOLS REQUIRED |
|------------------------------------------------------------------------------------|----------------|
|                                                                                    | FASTENERS      |