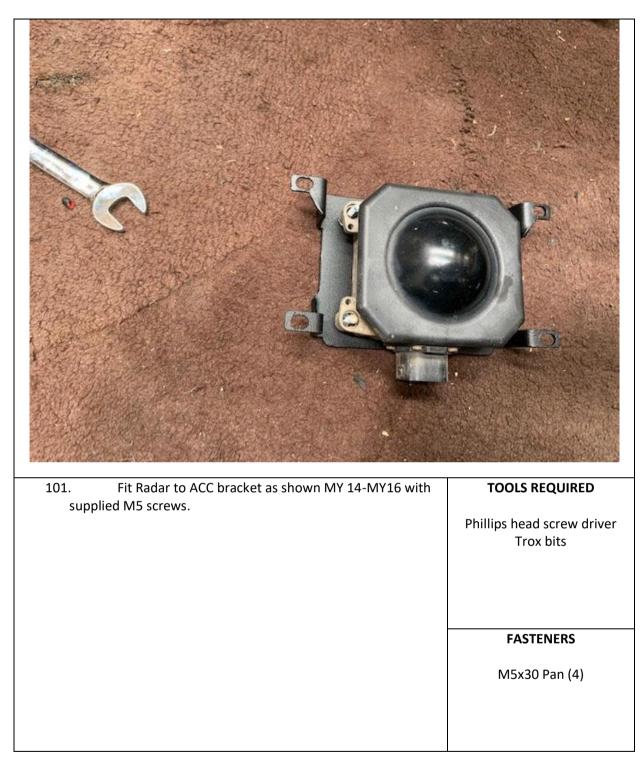

|                                          |
|                                                                                                                                                                                                                                                                                                                              | M6 x 20 (2)                              |
|                                                                                                                                                                                                                                                                                                                              | M6 x 20 (2)<br>M6 FW (2)<br>M6 FN (2)    |



# Fitting Instruction

| 102. If My17+ model you'll need to remove the front face<br>of the radar to get to the fasteners, and fit to ACC bracket | TOOLS REQUIRED                          |
|--------------------------------------------------------------------------------------------------------------------------|-----------------------------------------|
|                                                                                                                          | Phillips head screw driver<br>Trox bits |
|                                                                                                                          |                                         |
|