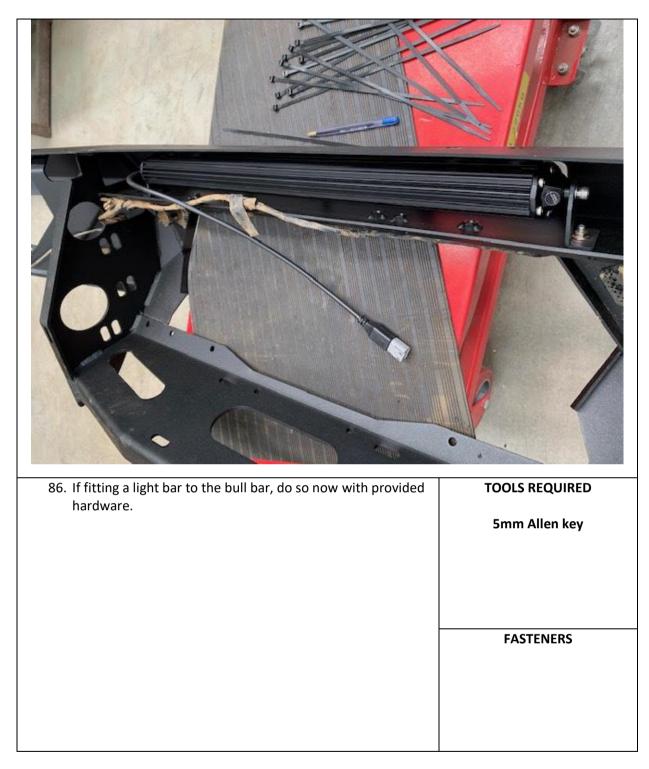

|                                            |
|                                                                                                                    |                                            |











| 82. Using an angle grinder, air hacksaw or jigsaw, trim the bumper | TOOLS REQUIRED                          |
|--------------------------------------------------------------------|-----------------------------------------|
| 83. Refit bumper to car                                            | Air hacksaw, jigsaw or angle<br>grinder |
|                                                                    |                                         |
|                                                                    | FASTENERS                               |







| Fit a small section of pinch weld as shown |  |
|--------------------------------------------|--|
|                                            |  |









| <image/>                                                                                                                                                                                                                                                                                                                     |                                          |
|----------------------------------------------------------------------------------------------------------------------------------------------------------------------------------------------------------------------------------------------------------------------------------