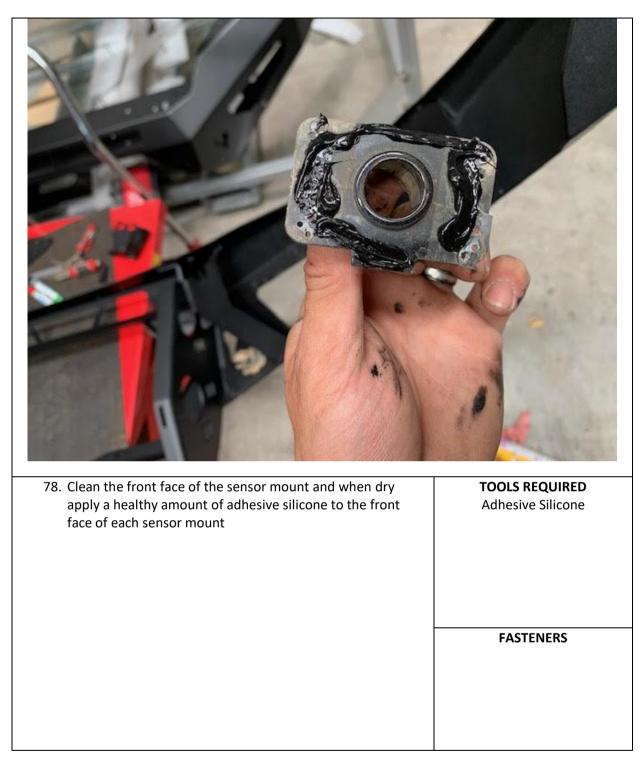

|                                            |
|                                                                                                                    | FASTENERS                                  |
|                                                                                                                    |                                            |
|                                                                                                                    |                                            |
|                                                                                                                    |                                            |











| 82. Using an angle grinder, air hacksaw or jigsaw, trim the bumper | TOOLS REQUIRED                          |
|--------------------------------------------------------------------|-----------------------------------------|
| 83. Refit bumper to car                                            | Air hacksaw, jigsaw or angle<br>grinder |
|                                                                    |                                         |
|                                                                    | FASTENERS                               |







| Fit a small section of pinch weld as shown |  |
|--------------------------------------------|--|
|                                            |  |









| <image/>