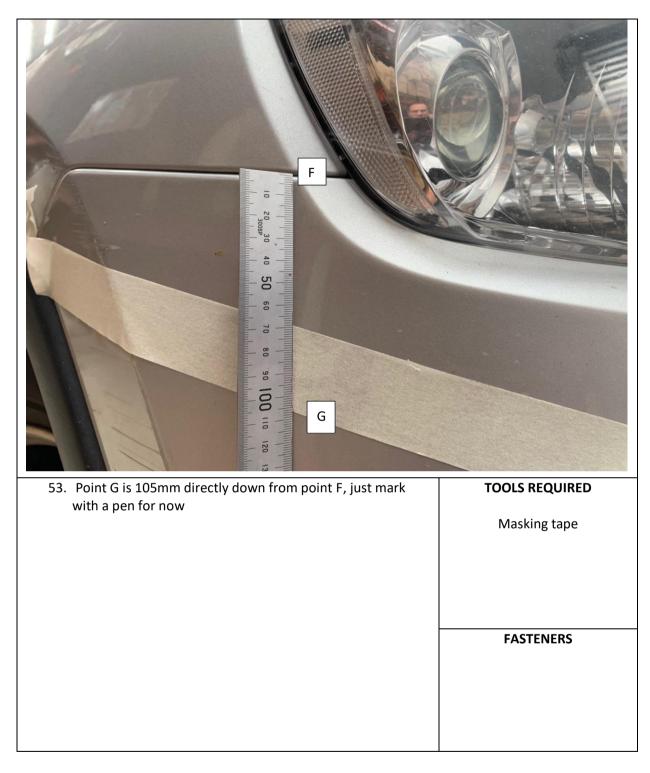

| TOOLS REQUIRED |
| <ul> <li>49. Point A is the edge of the bumper where it meets the flare.<br/>Start here and measure down along the flare 30mm to<br/>Point B</li> <li>50. Point D is 100mm down the mold line measured from point<br/>C</li> <li>51. Point E is 40mm Down the mold line measured from point D</li> </ul> | Masking tape   |
| 52. Using masking tape to cover the top side (what you'll keep)<br>of the bumper                                                                                                                                                                                                                         | FASTENERS      |







REV E























| 73. Cut tab off shown in picture from both sides, you can bend<br>it back and forth a few times and remove by hand | TOOLS REQUIRED                             |
|--------------------------------------------------------------------------------------------------------------------|--------------------------------------------|
|                                                                                                                    | Angle grinder or air hacksaw<br>or sawzall |
|                                                                                                                    | UI Sawzali                                 |
|