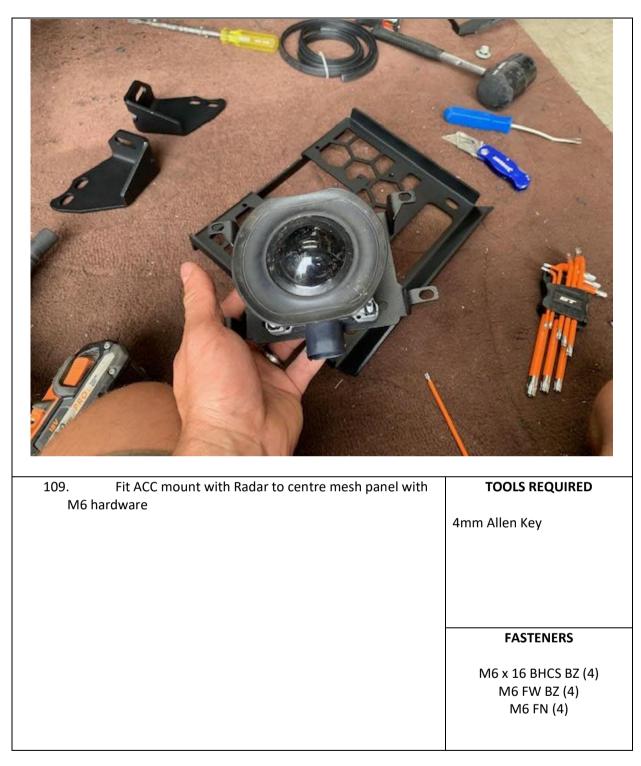

|                                         |
|                                                                                                                          | FASTENERS                               |
|                                                                                                                          | M5x30 Pan (4)                           |
|                                                                                                                          |                                         |
|                                                                                                                          |                                         |











REV E







# Fitting Instruction

| 119. If fitting optional stealth hoop and light, fit light to hoop as shown. | TOOLS REQUIRED |
|------------------------------------------------------------------------------|----------------|
|                                                                              | FASTENERS      |

| 120. Fit hoop to top of bar and secure with Supplied M10<br>hardware from hoop box | TOOLS REQUIRED |
|------------------------------------------------------------------------------------|----------------|
|                                                                                    | FASTENERS      |